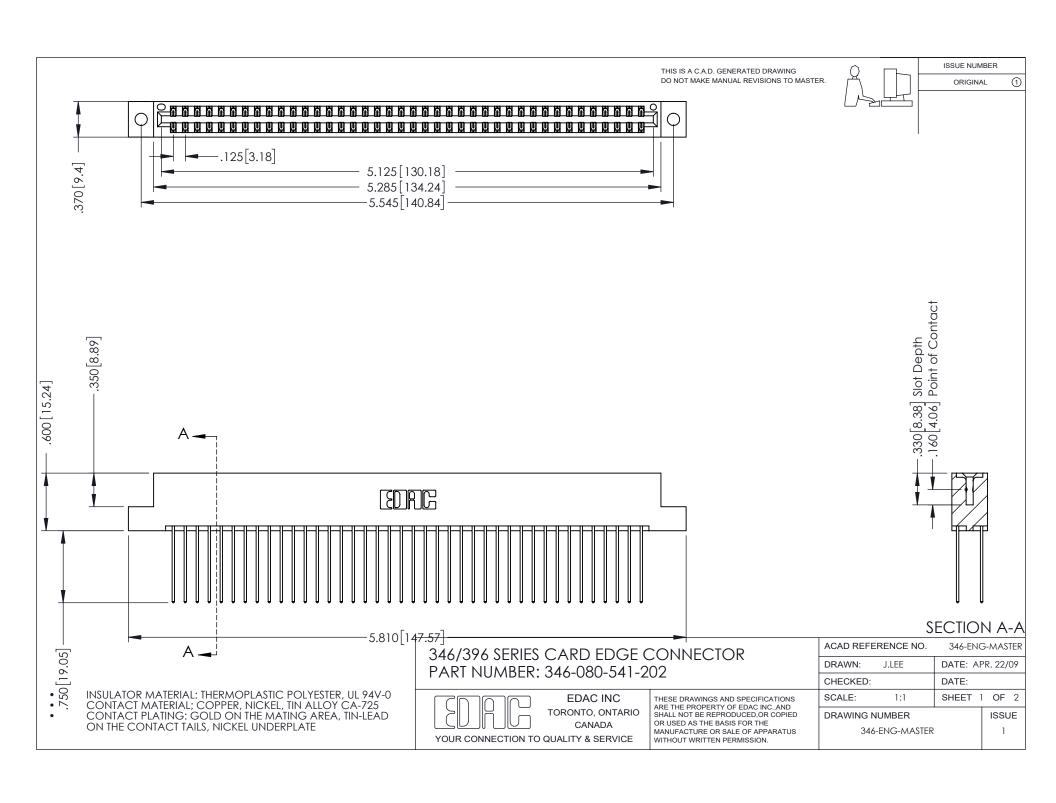

## **Contact Code 556**

INSULATOR MATERIAL: THERMOPLASTIC POLYESTER, UL 94V-0 CONTACT MATERIAL; COPPER, NICKEL, TIN ALLOY CA-725 CONTACT PLATING: GOLD ON THE MATING AREA, TIN-LEAD

ON THE CONTACT TAILS, NICKEL UNDERPLATE

## 346/396 SERIES CARD EDGE CONNECTOR CONTACT CODE 555,556,558,559,560 DIMENSIONS

YOUR CONNECTION TO QUALITY & SERVICE

**EDAC INC** TORONTO, ONTARIO CANADA

THESE DRAWINGS AND SPECIFICATIONS ARE THE PROPERTY OF EDAC INC.,AND SHALL NOT BE REPRODUCED, OR COPIED OR USED AS THE BASIS FOR THE MANUFACTURE OR SALE OF APPARATUS WITHOUT WRITTEN PERMISSION.