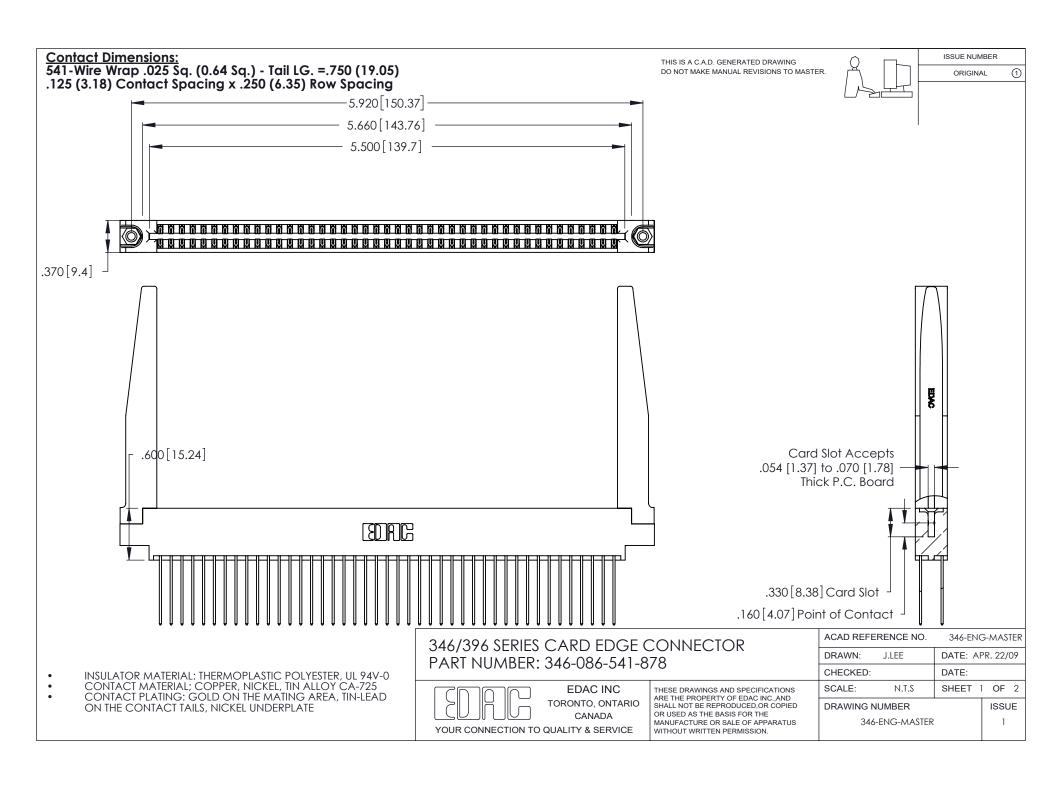

THIS IS A C.A.D. GENERATED DRAWING DO NOT MAKE MANUAL REVISIONS TO MASTER.

ISSUE NUMBER

ORIGINAL

1

**Contact Code 555** 

Contact Code 556

**Contact Code 558** 

**Contact Code 559** 

Contact Code 560

INSULATOR MATERIAL: THERMOPLASTIC POLYESTER, UL 94V-0 CONTACT MATERIAL; COPPER, NICKEL, TIN ALLOY CA-725 CONTACT PLATING: GOLD ON THE MATING AREA, TIN-LEAD

ON THE CONTACT TAILS, NICKEL UNDERPLATE

346/396 SERIES CARD EDGE CONNECTOR CONTACT CODE 555,556,558,559,560 DIMENSIONS

YOUR CONNECTION TO QUALITY & SERVICE

**EDAC INC** TORONTO, ONTARIO CANADA

THESE DRAWINGS AND SPECIFICATIONS ARE THE PROPERTY OF EDAC INC.,AND SHALL NOT BE REPRODUCED, OR COPIED OR USED AS THE BASIS FOR THE MANUFACTURE OR SALE OF APPARATUS WITHOUT WRITTEN PERMISSION.