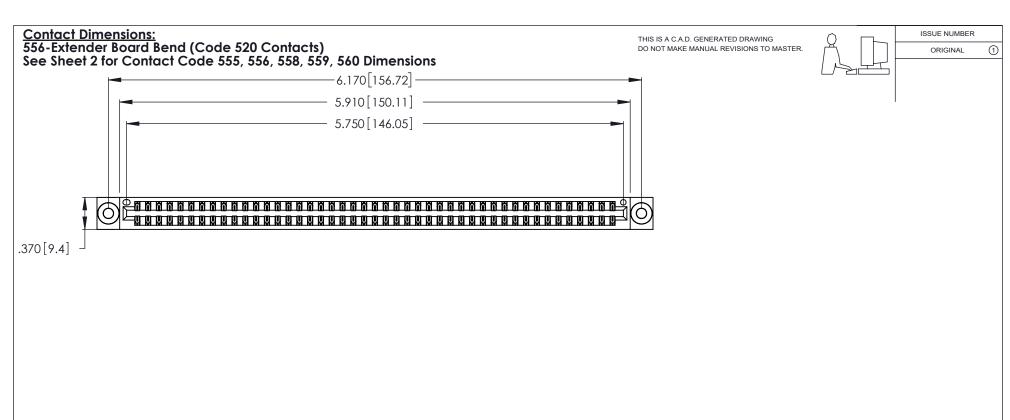

- INSULATOR MATERIAL: THERMOPLASTIC POLYESTER, UL 94V-0 CONTACT MATERIAL; COPPER, NICKEL, TIN ALLOY CA-725
- CONTACT PLATING: GOLD ON THE MATING AREA, TIN-LEAD ON THE CONTACT TAILS, NICKEL UNDERPLATE

346/396 SERIES CARD EDGE CONNECTOR PART NUMBER: 346-090-556-203

THIS IS A C.A.D. GENERATED DRAWING DO NOT MAKE MANUAL REVISIONS TO MASTER.

ISSUE NUMBER

ORIGINAL

1

**Contact Code 555** 

Contact Code 556

**Contact Code 558** 

**Contact Code 559** 