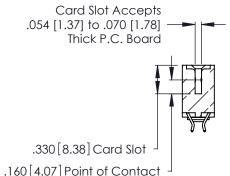

**Contact Code 560** 

INSULATOR MATERIAL: THERMOPLASTIC POLYESTER, UL 94V-0 CONTACT MATERIAL; COPPER, NICKEL, TIN ALLOY CA-725 CONTACT PLATING: GOLD ON THE MATING AREA, TIN-LEAD

ON THE CONTACT TAILS, NICKEL UNDERPLATE