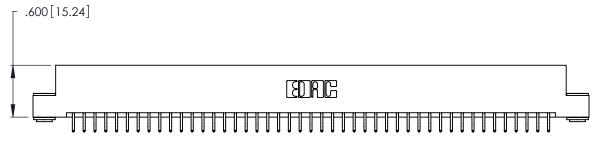

**Contact Code 560** 

INSULATOR MATERIAL: THERMOPLASTIC POLYESTER, UL 94V-0 CONTACT MATERIAL; COPPER, NICKEL, TIN ALLOY CA-725 CONTACT PLATING: GOLD ON THE MATING AREA, TIN-LEAD

ON THE CONTACT TAILS, NICKEL UNDERPLATE