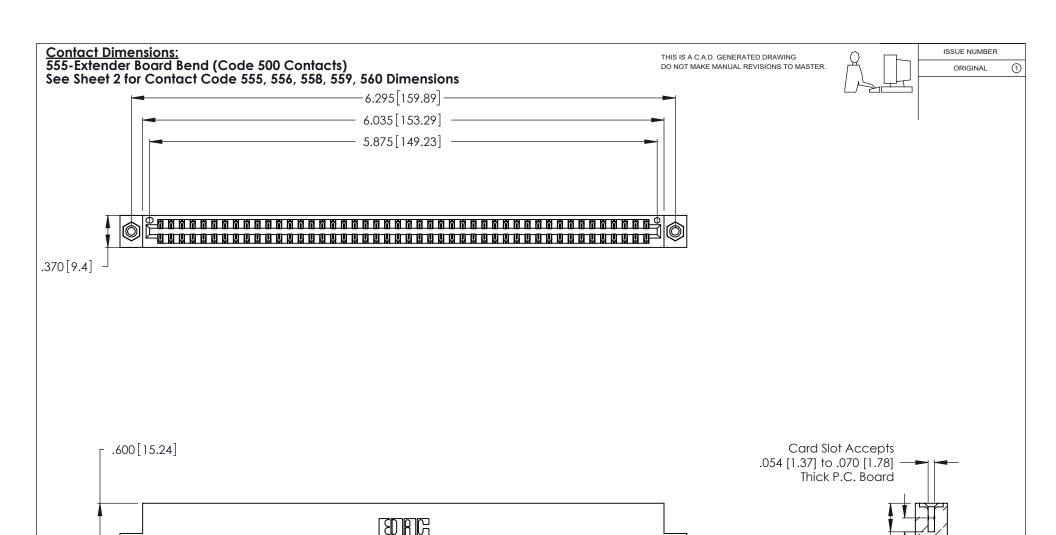

INSULATOR MATERIAL: THERMOPLASTIC POLYESTER, UL 94V-0 CONTACT MATERIAL; COPPER, NICKEL, TIN ALLOY CA-725

CONTACT PLATING: GOLD ON THE MATING AREA, TIN-LEAD ON THE CONTACT TAILS, NICKEL UNDERPLATE

| 346/396 SERIES CARD EDGE CONNECTOR |
|------------------------------------|
| PART NUMBER: 346-092-555-208       |

YOUR CONNECTION TO QUALITY & SERVICE

**EDAC INC** TORONTO, ONTARIO CANADA

THESE DRAWINGS AND SPECIFICATIONS ARE THE PROPERTY OF EDAC INC., AND SHALL NOT BE REPRODUCED, OR COPIED OR USED AS THE BASIS FOR THE MANUFACTURE OR SALE OF APPARATUS WITHOUT WRITTEN PERMISSION.

| ACAD REFERENCE NO. |       | 346-ENG-MASTER |           |
|--------------------|-------|----------------|-----------|
| DRAWN:             | J.LEE | DATE: AF       | PR. 22/09 |
| CHECKED:           |       | DATE:          |           |
| SCALE:             | N.T.S | SHEET          | OF 2      |
| DRAWING NUMBER     |       |                | ISSUE     |