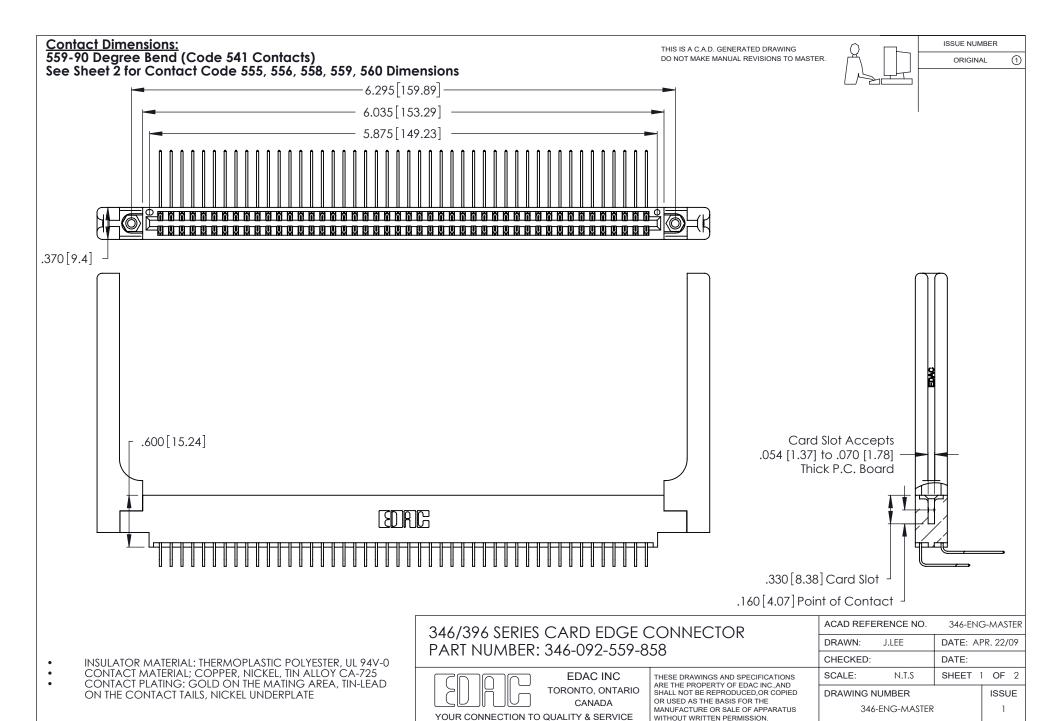

WITHOUT WRITTEN PERMISSION.

THIS IS A C.A.D. GENERATED DRAWING DO NOT MAKE MANUAL REVISIONS TO MASTER.

ISSUE NUMBER

ORIGINAL

1

**Contact Code 555** 

Contact Code 556

**Contact Code 558** 

**Contact Code 559** 

Contact Code 560

INSULATOR MATERIAL: THERMOPLASTIC POLYESTER, UL 94V-0 CONTACT MATERIAL; COPPER, NICKEL, TIN ALLOY CA-725 CONTACT PLATING: GOLD ON THE MATING AREA, TIN-LEAD

ON THE CONTACT TAILS, NICKEL UNDERPLATE

346/396 SERIES CARD EDGE CONNECTOR CONTACT CODE 555,556,558,559,560 DIMENSIONS

YOUR CONNECTION TO QUALITY & SERVICE

**EDAC INC** TORONTO, ONTARIO CANADA

THESE DRAWINGS AND SPECIFICATIONS ARE THE PROPERTY OF EDAC INC.,AND SHALL NOT BE REPRODUCED, OR COPIED OR USED AS THE BASIS FOR THE MANUFACTURE OR SALE OF APPARATUS WITHOUT WRITTEN PERMISSION.