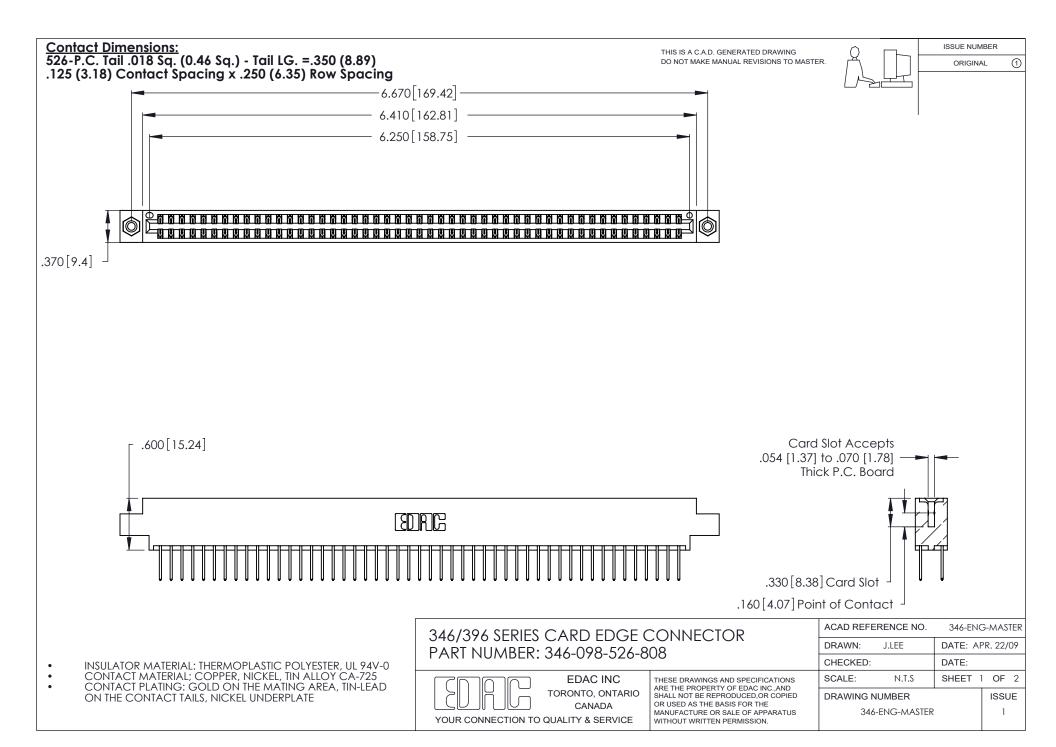

THIS IS A C.A.D. GENERATED DRAWING DO NOT MAKE MANUAL REVISIONS TO MASTER.

ISSUE NUMBER

ORIGINAL

1

**Contact Code 555** 

Contact Code 556

**Contact Code 558** 

**Contact Code 559** 

Contact Code 560

INSULATOR MATERIAL: THERMOPLASTIC POLYESTER, UL 94V-0 CONTACT MATERIAL; COPPER, NICKEL, TIN ALLOY CA-725 CONTACT PLATING: GOLD ON THE MATING AREA, TIN-LEAD

ON THE CONTACT TAILS, NICKEL UNDERPLATE

346/396 SERIES CARD EDGE CONNECTOR CONTACT CODE 555,556,558,559,560 DIMENSIONS

YOUR CONNECTION TO QUALITY & SERVICE

**EDAC INC** TORONTO, ONTARIO CANADA

THESE DRAWINGS AND SPECIFICATIONS ARE THE PROPERTY OF EDAC INC.,AND SHALL NOT BE REPRODUCED, OR COPIED OR USED AS THE BASIS FOR THE MANUFACTURE OR SALE OF APPARATUS WITHOUT WRITTEN PERMISSION.