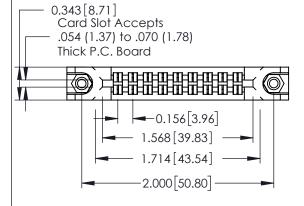

**Mounting Option** 78-In-Line Card Guides **Contact Detail** 

520-P.C. Tail .046x.013(1.17x0.33) - Tail LG.=.213(5.41) .156 [3.96] Contact Spacing x .140 [3.56] Row Spacing

**See Accompanying Page for: Mounting Options** 