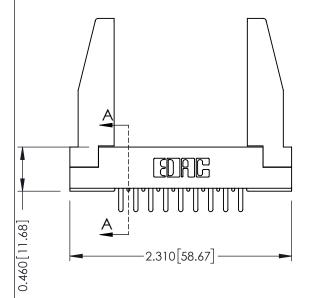

**Mounting Option** 78-In-Line Card Guides **Contact Detail** 

520-P.C. Tail .046x.013(1.17x0.33) - Tail LG.=.213(5.41) .156 [3.96] Contact Spacing x .140 [3.56] Row Spacing





**See Accompanying Page for: Mounting Options** 

| 305 / 315 / 355 Card Edge Connector |
|-------------------------------------|
| Part Number: 355-018-520-578        |

YOUR CONNECTION TO QUALITY & SERVICE

|   | ACAD REFERENCE NO | . 305 ENG MASTER  |
|---|-------------------|-------------------|
|   | DRAWN: J.LEE      | DATE: SEPT. 21/09 |
|   | CHECKED:          | DATE:             |
|   | SCALE: NTS        | SHEET 1 OF 2      |
| ) | DRAWING NUMBER    | ISSUE             |
|   | 205 A             | ١,,               |

0.125[3.18]

0.330 [8.38] Card Slot

SECTION A-A

Point of Contact 305 Assembly