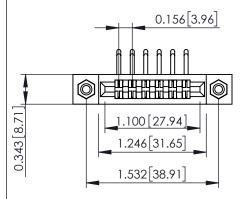

Mounting Option
#4-40 Unified Threaded Inserts

**Contact Detail** 

90 Degree Bend (Code 422 and 440 Contacts) .156 [3.96] Contact Spacing x .200 [5.08] Row Spacing THIS IS A C.A.D. GENERATED DRAWING DO NOT MAKE MANUAL REVISIONS TO MA

## **See Accompanying Pages for:**

- Contact Bend Details
- Mounting Options

SECTION A-A

| 307 / 357 Card Edge Connector<br>Part Number: 357-012-459-208 |        |                                                                                                                                                                                               | ACAD REFERENCE NO. 307 ENG MASTER |              |          |          |
|---------------------------------------------------------------|--------|-----------------------------------------------------------------------------------------------------------------------------------------------------------------------------------------------|-----------------------------------|--------------|----------|----------|
|                                                               |        |                                                                                                                                                                                               | DRAWN:                            | J.LEE        | DATE: AU | G. 11/09 |
|                                                               |        |                                                                                                                                                                                               | CHECKED:                          |              | DATE:    |          |
|                                                               |        | THESE DRAWINGS AND SPECIFICATIONS ARE THE PROPERTY OF EDAC INC.,AND SHALL NOT BE REPRODUCED,OR COPIED OR USED AS THE BASIS FOR THE MANUFACTURE OR SALE OF APPARATUS WITHOUT WEITTEN DEPAUSSOR | SCALE:                            | NTS          | SHEET    | 1 OF 3   |
| TORC                                                          | CANADA |                                                                                                                                                                                               | DRAWING                           | NUMBER       |          | ISSUE    |
| OUR CONNECTION TO OUAL                                        |        |                                                                                                                                                                                               | (                                 | 307 Assembly |          | 1        |