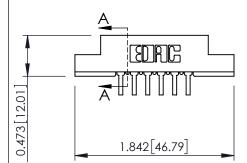

## **See Accompanying Pages for:**

- Contact Bend Details
- Mounting Options

SECTION A-A

| 307 / 357 Card Edge Connector<br>Part Number: 357-012-459-208 |        |                                                                                                                                                                                               | ACAD REFERENCE NO. 307 ENG MASTER |              |          |          |
|---------------------------------------------------------------|--------|-----------------------------------------------------------------------------------------------------------------------------------------------------------------------------------------------|-----------------------------------|--------------|----------|----------|
|                                                               |        |                                                                                                                                                                                               | DRAWN:                            | J.LEE        | DATE: AU | G. 11/09 |
|                                                               |        |                                                                                                                                                                                               | CHECKED:                          |              | DATE:    |          |
|                                                               |        | THESE DRAWINGS AND SPECIFICATIONS ARE THE PROPERTY OF EDAC INC.,AND SHALL NOT BE REPRODUCED,OR COPIED OR USED AS THE BASIS FOR THE MANUFACTURE OR SALE OF APPARATUS WITHOUT WEITTEN DEPAUSSOR | SCALE:                            | NTS          | SHEET    | 1 OF 3   |
| TORC                                                          | CANADA |                                                                                                                                                                                               | DRAWING                           | NUMBER       |          | ISSUE    |
| OUR CONNECTION TO OUAL                                        |        |                                                                                                                                                                                               | (                                 | 307 Assembly |          | 1        |