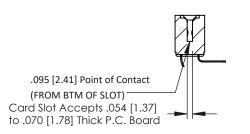

Mounting Option
#4-40 Unified Threaded Inserts

**Contact Detail** 

90 Degree Bend (Code 422 and 440 Contacts) .156 [3.96] Contact Spacing x .200 [5.08] Row Spacing THIS IS A C.A.D. GENERATED DRAWING DO NOT MAKE MANUAL REVISIONS TO MA