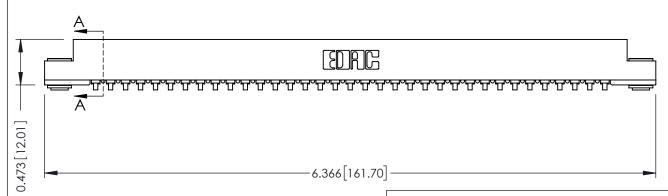

## SECTION A-A

**See Accompanying Pages for:** 

- **Contact Bend Details**
- **Mounting Options**

307 / 357 Card Edge Connector Part Number: 357-035-457-103

**EDAC INC** TORONTO, ONTARIO CANADA

THESE DRAWINGS AND SPECIFICATIONS ARE THE PROPERTY OF EDAC INC.,AND SHALL NOT BE REPRODUCED, OR COPIED OR USED AS THE BASIS FOR THE MANUFACTURE OR SALE OF APPARATUS WITHOUT WRITTEN PERMISSION.