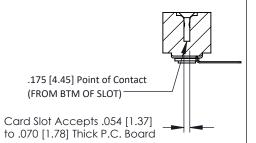

**Mounting Option** .116 (2.95) I.D. Floating Eyelets **Contact Detail** 

90 Degree Bend (Code 441 Contacts)

.156 [3.96] Contact Spacing x .200 [5.08] Row Spacing

THIS IS A C.A.D. GENERATED DRAWING DO NOT MAKE MANUAL REVISIONS TO MASTER.