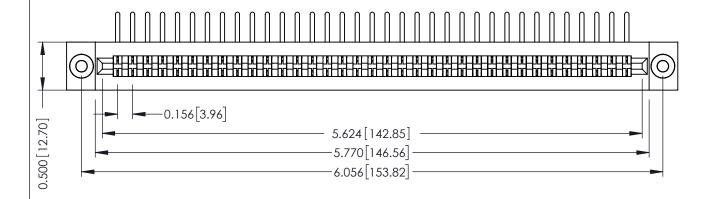

## SECTION A-A

**See Accompanying Pages for:** 

- **Contact Bend Details**
- **Mounting Options**

307 / 357 Card Edge Connector Part Number: 357-035-457-103

**EDAC INC** TORONTO, ONTARIO CANADA

THESE DRAWINGS AND SPECIFICATIONS ARE THE PROPERTY OF EDAC INC.,AND SHALL NOT BE REPRODUCED, OR COPIED OR USED AS THE BASIS FOR THE MANUFACTURE OR SALE OF APPARATUS WITHOUT WRITTEN PERMISSION.

**Mounting Option** .116 (2.95) I.D. Floating Eyelets **Contact Detail** 

90 Degree Bend (Code 441 Contacts)

.156 [3.96] Contact Spacing x .200 [5.08] Row Spacing

THIS IS A C.A.D. GENERATED DRAWING DO NOT MAKE MANUAL REVISIONS TO MASTER.