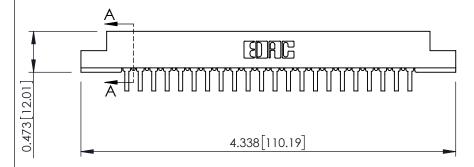

**SECTION A-A** 

.095 [2.41] Point of Contact (FROM BTM OF SLOT) Card Slot Accepts .054 [1.37] to .070 [1.78] Thick P.C. Board

**See Accompanying Pages for:** 

- **Contact Bend Details**
- **Mounting Options**