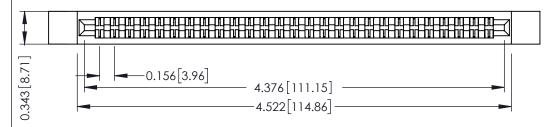

**Mounting Option Contact Detail** 

.128 (3.25) Dia. Side Mounting Holes Wire Wrap .046x.013(1.17x0.33) - Tail LG=.708(17.98) .156 [3.96] Contact Spacing x .200 [5.08] Row Spacing