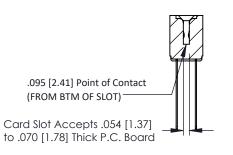

**Mounting Option Contact Detail** 

.128 (3.25) Dia. Side Mounting Holes Wire Wrap .046x.013(1.17x0.33) - Tail LG=.708(17.98) .156 [3.96] Contact Spacing x .200 [5.08] Row Spacing