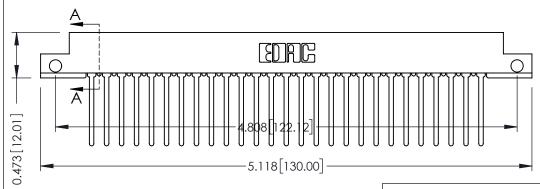

**Mounting Option Contact Detail** 

.128 (3.25) Dia. Side Mounting Holes Wire Wrap .046x.013(1.17x0.33) - Tail LG=.708(17.98) .156 [3.96] Contact Spacing x .200 [5.08] Row Spacing





## SECTION A-A



## **See Accompanying Pages for:**

- **Contact Bend Details**
- **Mounting Options**

307 / 357 Card Edge Connector Part Number: 357-054-540-212

YOUR CONNECTION TO QUALITY & SERVICE

| ACAD REFERENCE NO. 307 ENG MASTER |                  |
|-----------------------------------|------------------|
| DRAWN: J.LEE                      | DATE: AUG. 11/09 |
| CHECKED:                          | DATE:            |
| SCALE: NTS                        | SHEET 1 OF 3     |
| DRAWING NUMBER                    | ISSUE            |

307 Assembly