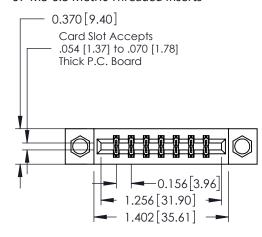

## **Mounting Option**

07-M3-0.5 Metric Threaded Inserts

## **See Accompanying Pages for:**

- **Contact Bend Details**
- **Mounting Options**

| 337 / 387 Series Card Edge Connector |
|--------------------------------------|
| Part Number: 387-014-544-807         |