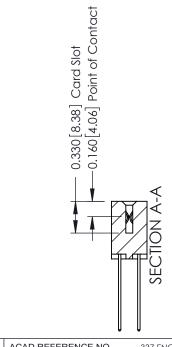

ISSUE NUMBER

ORIGINAL

1

| 337 / 387 Series Card Edge Connector<br>Contact Bend Detail |                                                                                                                                                                                                 | ACAD REFERENCE NO. | 337 ENG  | G MASTER      |
|-------------------------------------------------------------|-------------------------------------------------------------------------------------------------------------------------------------------------------------------------------------------------|--------------------|----------|---------------|
|                                                             |                                                                                                                                                                                                 | DRAWN: J.LEE       | DATE: OC | T. 06/09      |
| Corridor Beria Delaii                                       |                                                                                                                                                                                                 | CHECKED:           | DATE:    |               |
| TORONTO, ONTARIO ARE THE SHALL NI OR USED MANUFAI           | THESE DRAWINGS AND SPECIFICATIONS ARE THE PROPERTY OF EDAC INC.,AND SHALL NOT BE REPRODUCED,OR COPIED OR USED AS THE BASIS FOR THE MANUFACTURE OR SALE OF APPARATUS WITHOUT WRITTEN PERMISSION. | SCALE: NTS         | SHEET    | 2 <b>OF</b> 3 |
|                                                             |                                                                                                                                                                                                 | DRAWING NUMBER     |          | ISSUE         |
|                                                             |                                                                                                                                                                                                 | 337 Assembly       |          | 1             |