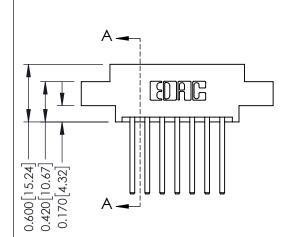

## **Contact Detail**

THIS IS A C.A.D. GENERATED DRAWING 544-Wire Wrap .050x.025(1.27x0.64) - Tail LG=.750(19.05)po not make manual revisions to master. .156 [3.96] Contact Spacing x .200 [5.08] Row Spacing

ISSUE NUMBER

ORIGINAL

1

| 337 / 387 Series Card Edge Connector<br>Contact Bend Detail |                                                                                                                                                                                                 | ACAD REFERENCE NO. | 337 ENG  | G MASTER      |
|-------------------------------------------------------------|-------------------------------------------------------------------------------------------------------------------------------------------------------------------------------------------------|--------------------|----------|---------------|
|                                                             |                                                                                                                                                                                                 | DRAWN: J.LEE       | DATE: OC | T. 06/09      |
| Corridor Beria Delaii                                       |                                                                                                                                                                                                 | CHECKED:           | DATE:    |               |
| TORONTO, ONTARIO ARE THE SHALL NI OR USED MANUFAI           | THESE DRAWINGS AND SPECIFICATIONS ARE THE PROPERTY OF EDAC INC.,AND SHALL NOT BE REPRODUCED,OR COPIED OR USED AS THE BASIS FOR THE MANUFACTURE OR SALE OF APPARATUS WITHOUT WRITTEN PERMISSION. | SCALE: NTS         | SHEET    | 2 <b>OF</b> 3 |
|                                                             |                                                                                                                                                                                                 | DRAWING NUMBER     |          | ISSUE         |
|                                                             |                                                                                                                                                                                                 | 337 Assembly       |          | 1             |