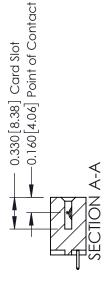

## **See Accompanying Pages for:**

- **Contact Bend Details**
- **Mounting Options**

0.600 [15.24]

ISSUE NUMBER

ORIGINAL

1

| 337 / 387 Series Card Edge | Connector                                                                                                                                                                                       | ACAD REFERENCE NO. | 337 ENG  | G MASTER      |
|----------------------------|-------------------------------------------------------------------------------------------------------------------------------------------------------------------------------------------------|--------------------|----------|---------------|
| Contact Bend Detail        |                                                                                                                                                                                                 | DRAWN: J.LEE       | DATE: OC | T. 06/09      |
|                            |                                                                                                                                                                                                 | CHECKED:           | DATE:    |               |
| TORONTO, ONTARIO CANADA    | THESE DRAWINGS AND SPECIFICATIONS ARE THE PROPERTY OF EDAC INC.,AND SHALL NOT BE REPRODUCED,OR COPIED OR USED AS THE BASIS FOR THE MANUFACTURE OR SALE OF APPARATUS WITHOUT WRITTEN PERMISSION. | SCALE: NTS         | SHEET    | 2 <b>OF</b> 3 |
|                            |                                                                                                                                                                                                 | DRAWING NUMBER     |          | ISSUE         |
|                            |                                                                                                                                                                                                 | 337 Assembly       |          | 1             |