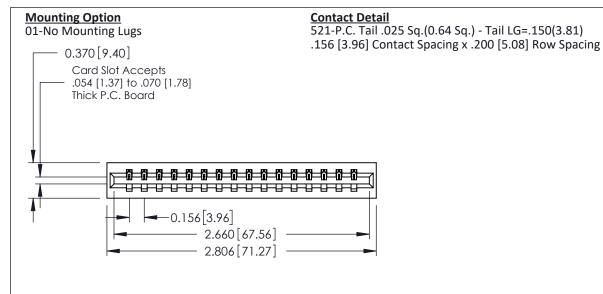

## **See Accompanying Pages for:**

- **Contact Bend Details**
- **Mounting Options**

0.600 [15.24]

ISSUE NUMBER

ORIGINAL

1

| 337 / 387 Series Card Edge | Connector                                                                                                                                                                                       | ACAD REFERENCE NO. | 337 ENG  | G MASTER      |
|----------------------------|-------------------------------------------------------------------------------------------------------------------------------------------------------------------------------------------------|--------------------|----------|---------------|
| Contact Bend Detail        |                                                                                                                                                                                                 | DRAWN: J.LEE       | DATE: OC | T. 06/09      |
|                            |                                                                                                                                                                                                 | CHECKED:           | DATE:    |               |
| TORONTO, ONTARIO CANADA    | THESE DRAWINGS AND SPECIFICATIONS ARE THE PROPERTY OF EDAC INC.,AND SHALL NOT BE REPRODUCED,OR COPIED OR USED AS THE BASIS FOR THE MANUFACTURE OR SALE OF APPARATUS WITHOUT WRITTEN PERMISSION. | SCALE: NTS         | SHEET    | 2 <b>OF</b> 3 |
|                            |                                                                                                                                                                                                 | DRAWING NUMBER     |          | ISSUE         |
|                            |                                                                                                                                                                                                 | 337 Assembly       |          | 1             |