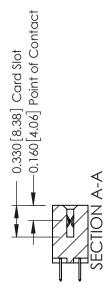

ISSUE NUMBER

ORIGINAL

1

| 337 / 387 Series Card Edge                                            | ACAD REFERENCE NO.                                                                                                                                                                                | 337 ENG MASTER |                  |               |
|-----------------------------------------------------------------------|---------------------------------------------------------------------------------------------------------------------------------------------------------------------------------------------------|----------------|------------------|---------------|
| Contact Bend Detail                                                   |                                                                                                                                                                                                   | DRAWN: J.LEE   | DATE: OCT. 06/09 |               |
|                                                                       |                                                                                                                                                                                                   | CHECKED:       | DATE:            |               |
| EDAC INC TORONTO, ONTARIO CANADA YOUR CONNECTION TO QUALITY & SERVICE | THESE DRAWINGS AND SPECIFICATIONS ARE THE PROPERTY OF EDAC INC., AND SHALL NOT BE REPRODUCED, OR COPIED OR USED AS THE BASIS FOR THE MANUFACTURE OR SALE OF APPARATUS WITHOUT WRITTEN PERMISSION. | SCALE: NTS     | SHEET            | 2 <b>OF</b> 3 |
|                                                                       |                                                                                                                                                                                                   | DRAWING NUMBER |                  | ISSUE         |
|                                                                       |                                                                                                                                                                                                   | 337 Assembly   |                  | 1             |