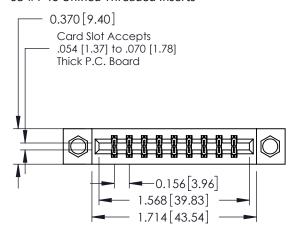

**Mounting Option** 

08-#4-40 Unified Threaded Inserts

**Contact Detail** 

520-P.C. Tail .030x.018(0.76x0.46) - Tail LG=.175(4.45) .156 [3.96] Contact Spacing x .200 [5.08] Row Spacing

THIS IS A C.A.D. GENERATED DRAWING DO NOT MAKE MANUAL REVISIONS TO MASTER.

ISSUE NUMBER

ORIGINAL

1

**See Accompanying Pages for:** 

- **Contact Bend Details**
- **Mounting Options**

| 337 / 387 Series Card Edge Connector |
|--------------------------------------|
| Part Number: 387-018-520-208         |