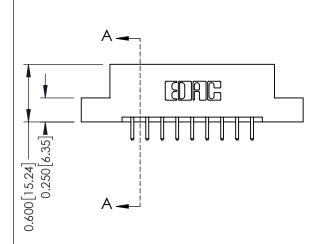

ISSUE NUMBER

ORIGINAL

1

| 337 / 387 Series Card Edge                                            | ACAD REFERENCE NO.                                                                                                                                                                                | 337 ENG MASTER |                  |               |
|-----------------------------------------------------------------------|---------------------------------------------------------------------------------------------------------------------------------------------------------------------------------------------------|----------------|------------------|---------------|
| Contact Bend Detail                                                   |                                                                                                                                                                                                   | DRAWN: J.LEE   | DATE: OCT. 06/09 |               |
|                                                                       |                                                                                                                                                                                                   | CHECKED:       | DATE:            |               |
| EDAC INC TORONTO, ONTARIO CANADA YOUR CONNECTION TO QUALITY & SERVICE | THESE DRAWINGS AND SPECIFICATIONS ARE THE PROPERTY OF EDAC INC., AND SHALL NOT BE REPRODUCED, OR COPIED OR USED AS THE BASIS FOR THE MANUFACTURE OR SALE OF APPARATUS WITHOUT WRITTEN PERMISSION. | SCALE: NTS     | SHEET            | 2 <b>OF</b> 3 |
|                                                                       |                                                                                                                                                                                                   | DRAWING NUMBER |                  | ISSUE         |
|                                                                       |                                                                                                                                                                                                   | 337 Assembly   |                  | 1             |