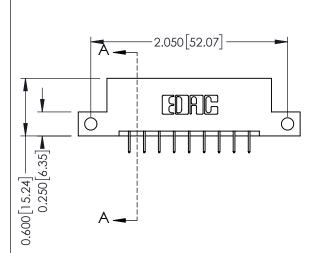

**Mounting Option** 

12-.128 (3.25) Dia. Side Mounting Holes

**Contact Detail** 

524-P.C. Tail .018 Sq.(0.46 Sq.) - Tail LG=.175(4.45) .156 [3.96] Contact Spacing x .200 [5.08] Row Spacing

THIS IS A C.A.D. GENERATED DRAWING DO NOT MAKE MANUAL REVISIONS TO MASTER.

ISSUE NUMBER

ORIGINAL

1

**See Accompanying Pages for:** 

- **Contact Bend Details**
- **Mounting Options**

| 337 / 387 Series Card Edge Connector |
|--------------------------------------|
| Part Number: 387-018-524-212         |