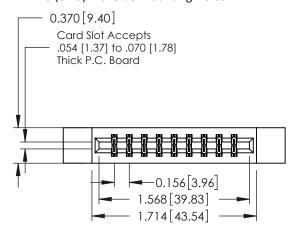

**Mounting Option** 

12-.128 (3.25) Dia. Side Mounting Holes

**Contact Detail** 

524-P.C. Tail .018 Sq.(0.46 Sq.) - Tail LG=.175(4.45) .156 [3.96] Contact Spacing x .200 [5.08] Row Spacing

THIS IS A C.A.D. GENERATED DRAWING DO NOT MAKE MANUAL REVISIONS TO MASTER.

ISSUE NUMBER

ORIGINAL

1

**See Accompanying Pages for:** 

- **Contact Bend Details**
- **Mounting Options**

| 337 / 387 Series Card Edge Connector |
|--------------------------------------|
| Part Number: 387-018-524-212         |