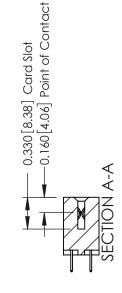

ISSUE NUMBER

ORIGINAL

1

| 337 / 387 Series Card Edge Connector<br>Contact Bend Detail |                                                                                                                                                                                                 | ACAD REFERENCE NO. | 337 ENG MASTER   |               |
|-------------------------------------------------------------|-------------------------------------------------------------------------------------------------------------------------------------------------------------------------------------------------|--------------------|------------------|---------------|
|                                                             |                                                                                                                                                                                                 | DRAWN: J.LEE       | DATE: OCT. 06/09 |               |
|                                                             |                                                                                                                                                                                                 | CHECKED:           | DATE:            |               |
| TORONTO, ONTARIO AN SI CANADA                               | THESE DRAWINGS AND SPECIFICATIONS ARE THE PROPERTY OF EDAC INC.,AND SHALL NOT BE REPRODUCED,OR COPIED OR USED AS THE BASIS FOR THE MANUFACTURE OR SALE OF APPARATUS WITHOUT WRITTEN PERMISSION. | SCALE: NTS         | SHEET            | 2 <b>OF</b> 3 |
|                                                             |                                                                                                                                                                                                 | DRAWING NUMBER     |                  | ISSUE         |
|                                                             |                                                                                                                                                                                                 | 337 Assembly       |                  | 1             |