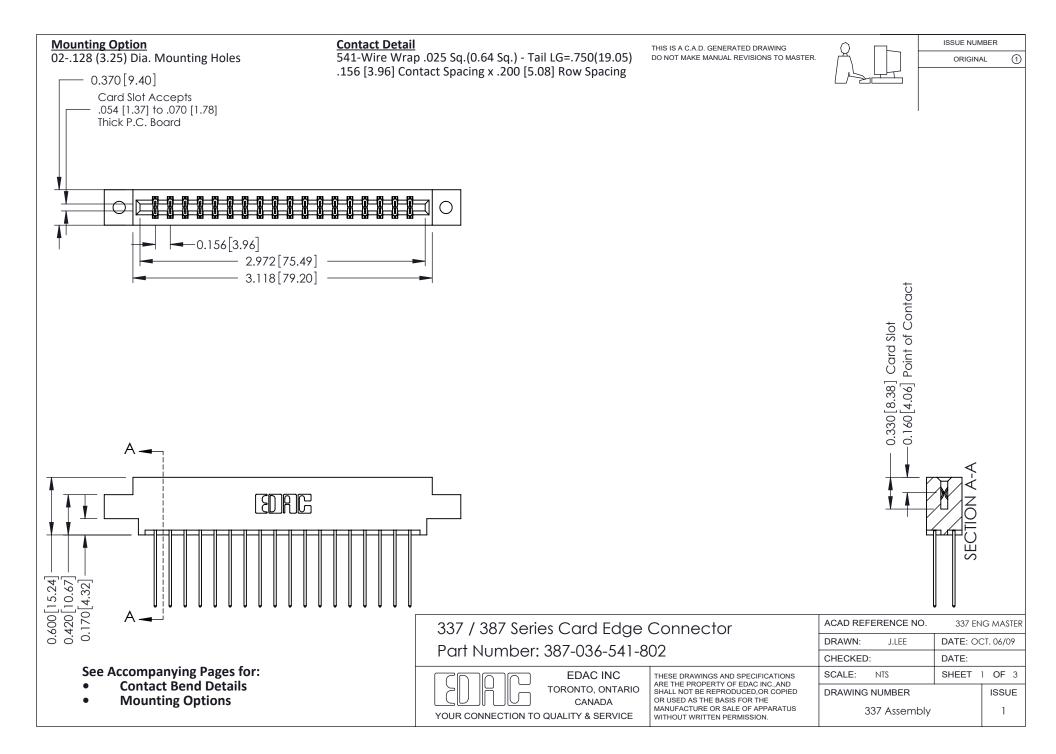

ISSUE NUMBER

ORIGINAL

1



| 337 / 387 Series Card Edge Connector<br>Contact Bend Detail           |                                                                                                                                                                                                  | ACAD REFERENCE NO. 337 E |                  | G MASTER      |
|-----------------------------------------------------------------------|--------------------------------------------------------------------------------------------------------------------------------------------------------------------------------------------------|--------------------------|------------------|---------------|
|                                                                       |