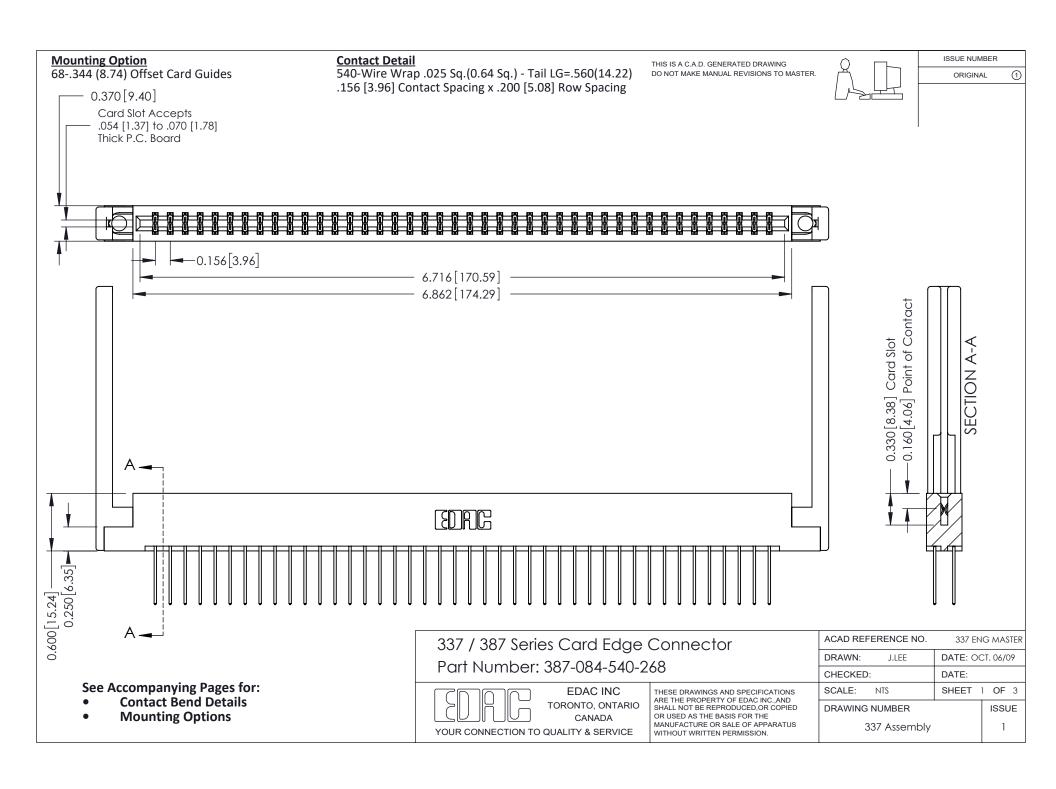

ISSUE NUMBER

ORIGINAL

1



| 337 / 387 Series Card Edge Connector<br>Contact Bend Detail           |                                                                                                                                                                                                  | ACAD REFERENCE NO. 337 E |                  | G MASTER      |
|-----------------------------------------------------------------------|--------------------------------------------------------------------------------------------------------------------------------------------------------------------------------------------------|--------------------------|------------------|---------------|
|                                                                       |