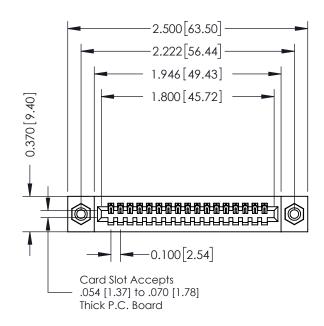

## 342 / 392 Card Edge Connector Part Number: 392-017-521-108

YOUR CONNECTION TO QUALITY & SERVICE

|     | ACAD REFERENCE N | O. 342 ENG MASTER |
|-----|------------------|-------------------|
|     | DRAWN: J.LEE     | DATE: OCT. 06/09  |
|     | CHECKED:         | DATE:             |
|     | SCALE: NTS       | SHEET 1 OF 3      |
| ED. | DRAWING NUMBER   | ISSUE             |