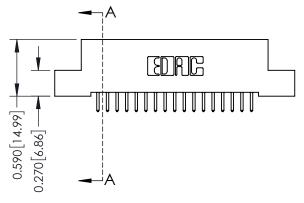

## **Mounting Option**

08-#4-40 Unified Threaded Inserts

## **Contact Detail**

521-P.C. Tail .025 Sq.(0.64 Sq.) - Tail LG=.160(4.06) .100 [2.54] Contact Spacing x .200 [5.08] Row Spacing



0.410[10.41]





## 342 / 392 Card Edge Connector Part Number: 392-017-521-108

YOUR CONNECTION TO QUALITY & SERVICE

|     | ACAD REFERENCE N | O. 342 ENG MASTER |
|-----|------------------|-------------------|
|     | DRAWN: J.LEE     | DATE: OCT. 06/09  |
|     | CHECKED:         | DATE:             |
|     | SCALE: NTS       | SHEET 1 OF 3      |
| ED. | DRAWING NUMBER   | ISSUE             |

342 Assembly

SECTION A-A

## **See Accompanying Pages for:**

- **Contact Bend Details**
- **Mounting Options**

THIS IS A C.A.D. GENERATED DRAWING DO NOT MAKE MANUAL REVISIONS TO MASTER. ISSUE NUMBER

ORIGINAL

1



| 342 / 392 Series Card Edge           | ACAD REFERENCE NO. 342 ENG MASTER