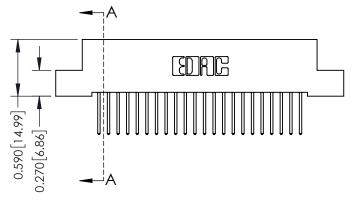

## 0.410[10.41] SECTION A-A

**See Accompanying Pages for:** 

- **Contact Bend Details**
- **Mounting Options**

| 342 / 392 Card Edge Connector |
|-------------------------------|
| Part Number: 392-022-523-104  |