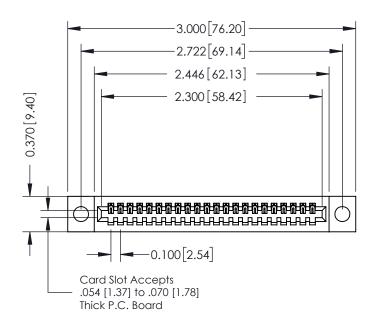

## 0.410[10.41] SECTION A-A

**See Accompanying Pages for:** 

- **Contact Bend Details**
- **Mounting Options**

| 342 / 392 Card Edge Connector |
|-------------------------------|
| Part Number: 392-022-523-104  |