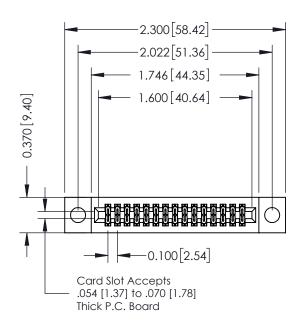

# 342 / 392 Card Edge Connector Part Number: 392-030-524-204

YOUR CONNECTION TO QUALITY & SERVICE

SHEET 1 OF 3 342 Assembly

J.LEE

342 ENG MASTER

DATE: OCT. 06/09

## **See Accompanying Pages for:**

- **Contact Bend Details**
- **Mounting Options**

THIS IS A C.A.D. GENERATED DRAWING DO NOT MAKE MANUAL REVISIONS TO MASTER. ISSUE NUMBER

ORIGINAL

1

| 342 / 392 Series Card Edge Connector<br>Contact Bend Detail |                                                                                                                                                                                                  | ACAD REFERENCE NO. 342 ENG MASTER |             |                  |        |
|-------------------------------------------------------------|--------------------------------------------------------------------------------------------------------------------------------------------------------------------------------------------------|-----------------------------------|-------------|------------------|--------|
|                                                             |                                                                                                                                                                                                  | DRAWN:                            | J.LEE       | DATE: OCT. 06/09 |        |
|                                                             |                                                                                                                                                                                                  | CHECKED:                          |             | DATE:            |        |
| TORONTO, ONTARIO                                            | THESE DRAWINGS AND SPECIFICATIONS ARE THE PROPERTY OF EDAC INC. AND SHALL NOT BE REPRODUCED, OR COPIED OR USED AS THE BASIS FOR THE MANUFACTURE OR SALE OF APPARATUS WITHOUT WRITTEN PERMISSION. | SCALE:                            | NTS         | SHEET :          | 2 OF 3 |
|                                                             |                                                                                                                                                                                                  | DRAWING                           | NUMBER      |                  | ISSUE  |
| YOUR CONNECTION TO QUALITY & SERVICE                        |                                                                                                                                                                                                  | 3                                 | 42 Assembly |                  | 1      |