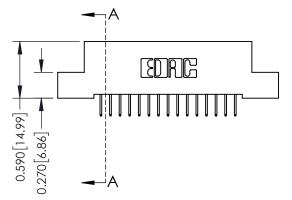

## **Mounting Option**

04-.156 (3.96) Dia. Mounting Holes

### **Contact Detail**

524-P.C. Tail .018 Sq.(0.46 Sq.) - Tail LG=.185(4.70) .100 [2.54] Contact Spacing x .200 [5.08] Row Spacing

# \_\_\_\_0.240[6.10] Point of Contact 0.410[10.41] SECTION A-A