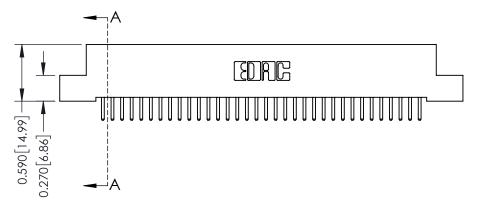

342 Assembly

THIS IS A C.A.D. GENERATED DRAWING DO NOT MAKE MANUAL REVISIONS TO MASTER. ISSUE NUMBER

ORIGINAL

1

| 342 / 392 Series Card Edge Connector<br>Contact Bend Detail |                                                                                                                                                                                                  | ACAD REFERENCE NO. 342 ENG MASTER |             |                  |        |
|-------------------------------------------------------------|--------------------------------------------------------------------------------------------------------------------------------------------------------------------------------------------------|-----------------------------------|-------------|------------------|--------|
|                                                             |                                                                                                                                                                                                  | DRAWN:                            | J.LEE       | DATE: OCT. 06/09 |        |
|                                                             |                                                                                                                                                                                                  | CHECKED:                          |             | DATE:            |        |
| TORONTO, ONTARIO                                            | THESE DRAWINGS AND SPECIFICATIONS ARE THE PROPERTY OF EDAC INC. AND SHALL NOT BE REPRODUCED, OR COPIED OR USED AS THE BASIS FOR THE MANUFACTURE OR SALE OF APPARATUS WITHOUT WRITTEN PERMISSION. | SCALE:                            | NTS         | SHEET :          | 2 OF 3 |
|                                                             |                                                                                                                                                                                                  | DRAWING                           | NUMBER      |                  | ISSUE  |
| YOUR CONNECTION TO QUALITY & SERVICE                        |                                                                                                                                                                                                  | 3                                 | 42 Assembly |                  | 1      |