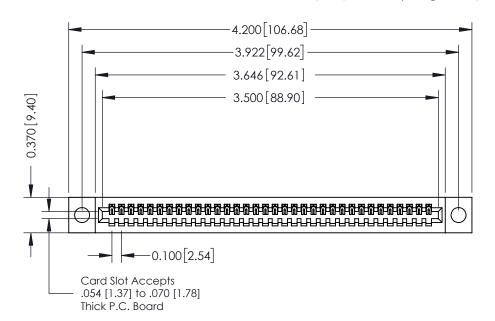

## **See Accompanying Pages for:**

- **Contact Bend Details**
- **Mounting Options**

342 / 392 Card Edge Connector Part Number: 392-034-520-104

YOUR CONNECTION TO QUALITY & SERVICE

CANADA

342 ENG MASTER J.LEE DATE: OCT. 06/09 SHEET 1 OF 3

342 Assembly

THIS IS A C.A.D. GENERATED DRAWING DO NOT MAKE MANUAL REVISIONS TO MASTER. ISSUE NUMBER

ORIGINAL

1

| 342 / 392 Series Card Edge Connector<br>Contact Bend Detail |                                                                                                                                                                                                  | ACAD REFERENCE NO. 342 ENG MASTER |             |                  |        |
|-------------------------------------------------------------|--------------------------------------------------------------------------------------------------------------------------------------------------------------------------------------------------|-----------------------------------|-------------|------------------|--------|
|                                                             |                                                                                                                                                                                                  | DRAWN:                            | J.LEE       | DATE: OCT. 06/09 |        |
|                                                             |                                                                                                                                                                                                  | CHECKED:                          |             | DATE:            |        |
| TORONTO, ONTARIO                                            | THESE DRAWINGS AND SPECIFICATIONS ARE THE PROPERTY OF EDAC INC. AND SHALL NOT BE REPRODUCED, OR COPIED OR USED AS THE BASIS FOR THE MANUFACTURE OR SALE OF APPARATUS WITHOUT WRITTEN PERMISSION. | SCALE:                            | NTS         | SHEET :          | 2 OF 3 |
|                                                             |                                                                                                                                                                                                  | DRAWING                           | NUMBER      |                  | ISSUE  |
| YOUR CONNECTION TO QUALITY & SERVICE                        |                                                                                                                                                                                                  | 3                                 | 42 Assembly |                  | 1      |