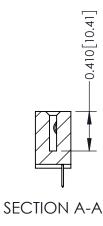

342 Assembly

THIS IS A C.A.D. GENERATED DRAWING DO NOT MAKE MANUAL REVISIONS TO MASTER. ISSUE NUMBER

ORIGINAL

1

| 342 / 392 Series Card Edge Connector<br>Contact Bend Detail |                                                                                                                                                                                                  | ACAD REFERENCE NO. 342 ENG MASTER |             |                  |        |
|-------------------------------------------------------------|--------------------------------------------------------------------------------------------------------------------------------------------------------------------------------------------------|-----------------------------------|-------------|------------------|--------|
|                                                             |                                                                                                                                                                                                  | DRAWN:                            | J.LEE       | DATE: OCT. 06/09 |        |
|                                                             |                                                                                                                                                                                                  | CHECKED:                          |             | DATE:            |        |
| TORONTO, ONTARIO                                            | THESE DRAWINGS AND SPECIFICATIONS ARE THE PROPERTY OF EDAC INC. AND SHALL NOT BE REPRODUCED, OR COPIED OR USED AS THE BASIS FOR THE MANUFACTURE OR SALE OF APPARATUS WITHOUT WRITTEN PERMISSION. | SCALE:                            | NTS         | SHEET :          | 2 OF 3 |
|                                                             |                                                                                                                                                                                                  | DRAWING                           | NUMBER      |                  | ISSUE  |
| YOUR CONNECTION TO QUALITY & SERVICE                        |                                                                                                                                                                                                  | 3                                 | 42 Assembly |                  | 1      |