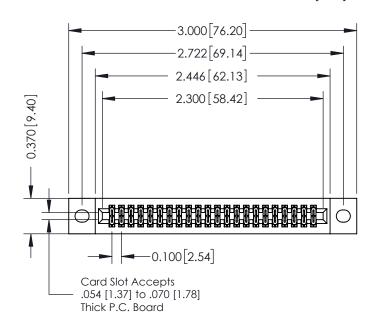

## **See Accompanying Pages for:**

- **Contact Bend Details**
- **Mounting Options**

| 342 / 392 Card Edge Connector |
|-------------------------------|
| Part Number: 392-044-524-202  |

YOUR CONNECTION TO QUALITY & SERVICE

342 ENG MASTER DATE: OCT. 06/09 J.LEE NTS SHEET 1 OF 3

342 Assembly

THIS IS A C.A.D. GENERATED DRAWING DO NOT MAKE MANUAL REVISIONS TO MASTER. ISSUE NUMBER

ORIGINAL

1

| 342 / 392 Series Card Edge Connector<br>Contact Bend Detail |                                                                                                                                     | ACAD REFERENCE NO. 342 ENG MASTER |             |          |          |
|-------------------------------------------------------------|-------------------------------------------------------------------------------------------------------------------------------------|-----------------------------------|-------------|----------|----------|
|                                                             |                                                                                                                                     | DRAWN:                            | J.LEE       | DATE: OC | T. 06/09 |
|                                                             |                                                                                                                                     | CHECKED                           | ):          | DATE:    |          |
| EDAC INC                                                    | ARE THE PROPERTY OF EDAC INC.,AND — SHALL NOT BE REPRODUCED,OR COPIED OR USED AS THE BASIS FOR THE MANUFACTURE OR SALE OF APPARATUS | SCALE:                            | NTS         | SHEET :  | 2 OF 3   |
| TORONTO, ONTARIO                                            |                                                                                                                                     | DRAWING                           | NUMBER      |          | ISSUE    |
| YOUR CONNECTION TO QUALITY & SERVICE                        |                                                                                                                                     | 3                                 | 42 Assembly |          | 1        |