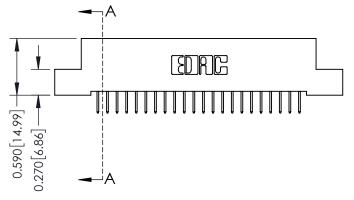

## 0.240 [6.10] Point of Contact 0.410[10.41] SECTION A-A

342 ENG MASTER DATE: OCT. 06/09 J.LEE NTS SHEET 1 OF 3

342 Assembly

THIS IS A C.A.D. GENERATED DRAWING DO NOT MAKE MANUAL REVISIONS TO MASTER. ISSUE NUMBER

ORIGINAL

1

| 342 / 392 Series Card Edge Connector<br>Contact Bend Detail |                                                                                                                                     | ACAD REFERENCE NO. 342 ENG MASTER |             |          |          |
|-------------------------------------------------------------|-------------------------------------------------------------------------------------------------------------------------------------|-----------------------------------|-------------|----------|----------|
|                                                             |                                                                                                                                     | DRAWN:                            | J.LEE       | DATE: OC | T. 06/09 |
|                                                             |                                                                                                                                     | CHECKED                           | ):          | DATE:    |          |
| EDAC INC                                                    | ARE THE PROPERTY OF EDAC INC.,AND — SHALL NOT BE REPRODUCED,OR COPIED OR USED AS THE BASIS FOR THE MANUFACTURE OR SALE OF APPARATUS | SCALE:                            | NTS         | SHEET :  | 2 OF 3   |
| TORONTO, ONTARIO                                            |                                                                                                                                     | DRAWING                           | NUMBER      |          | ISSUE    |
| YOUR CONNECTION TO QUALITY & SERVICE                        |                                                                                                                                     | 3                                 | 42 Assembly |          | 1        |