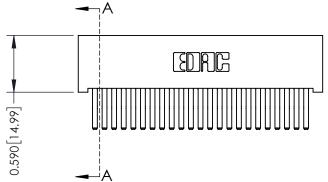

## **See Accompanying Pages for:**

- **Contact Bend Details**
- **Mounting Options**

| 342 / 392 Card Edge Connector |
|-------------------------------|
| Part Number: 392-046-560-201  |

342 ENG MASTER DATE: OCT. 06/09 J.LEE NTS SHEET 1 OF 3

THIS IS A C.A.D. GENERATED DRAWING DO NOT MAKE MANUAL REVISIONS TO MASTER

ISSUE NUMBER

ORIGINAL

1

| 342 / 392 Card Edge Connector<br>Mounting Options |                                                                                                                                    | ACAD REFERENCE NO. 342 ENG MASTER |                         |        |  |  |
|---------------------------------------------------|------------------------------------------------------------------------------------------------------------------------------------|-----------------------------------|-------------------------|--------|--|--|
|                                                   |                                                                                                                                    | DRAWN: J.LEE                      | DATE: <b>OCT. 06/09</b> |        |  |  |
|                                                   |                                                                                                                                    | CHECKED:                          | DATE:                   |        |  |  |
| EDAC INC                                          | THESE DRAWINGS AND SPECIFICATIONS ARE THE PROPERTY OF EDAC INC.,AND SHALL NOT BE REPRODUCED,OR COPIED OR USED AS THE BASIS FOR THE | SCALE: NTS                        | SHEET :                 | 3 OF 3 |  |  |
| TORONTO, ONTARIO                                  |                                                                                                                                    | DRAWING NUMBER                    | •                       | ISSUE  |  |  |
| YOUR CONNECTION TO QUALITY & SERVICE              | MANUFACTURE OR SALE OF APPARATUS                                                                                                   | 342 Assembly                      |                         | 1      |  |  |