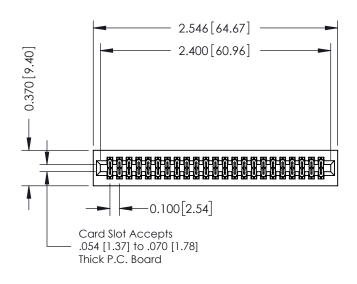

560-Extender Board Bend (Code 523 Contacts) .100 [2.54] Contact Spacing x .200 [5.08] Row Spacing

1

## **See Accompanying Pages for:**

- **Contact Bend Details**
- **Mounting Options**

| 342 / 392 Card Edge Connector |
|-------------------------------|
| Part Number: 392-046-560-201  |

342 ENG MASTER DATE: OCT. 06/09 J.LEE NTS SHEET 1 OF 3