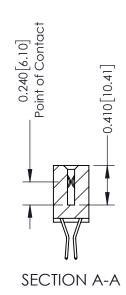

## **See Accompanying Pages for:**

- **Contact Bend Details**
- **Mounting Options**

| 342 / 392 Card Edge Connector |
|-------------------------------|
| Part Number: 392-046-560-201  |

342 ENG MASTER DATE: OCT. 06/09 J.LEE NTS SHEET 1 OF 3

342 Assembly

THIS IS A C.A.D. GENERATED DRAWING DO NOT MAKE MANUAL REVISIONS TO MASTER. ISSUE NUMBER

ORIGINAL

1

| 342 / 392 Series Card Edge Connector<br>Contact Bend Detail |                                                                                                                                     | ACAD REFERENCE NO. 342 ENG MASTER |             |          |          |
|-------------------------------------------------------------|-------------------------------------------------------------------------------------------------------------------------------------|-----------------------------------|-------------|----------|----------|
|                                                             |                                                                                                                                     | DRAWN:                            | J.LEE       | DATE: OC | T. 06/09 |
|                                                             |                                                                                                                                     | CHECKED:                          |             | DATE:    |          |
| EDAC INC                                                    | ARE THE PROPERTY OF EDAC INC.,AND — SHALL NOT BE REPRODUCED,OR COPIED OR USED AS THE BASIS FOR THE MANUFACTURE OR SALE OF APPARATUS | SCALE:                            | NTS         | SHEET :  | 2 OF 3   |
| TORONTO, ONTARIO                                            |                                                                                                                                     | DRAWING                           | NUMBER      |          | ISSUE    |
| YOUR CONNECTION TO QUALITY & SERVICE                        |                                                                                                                                     | 3                                 | 42 Assembly |          | 1        |