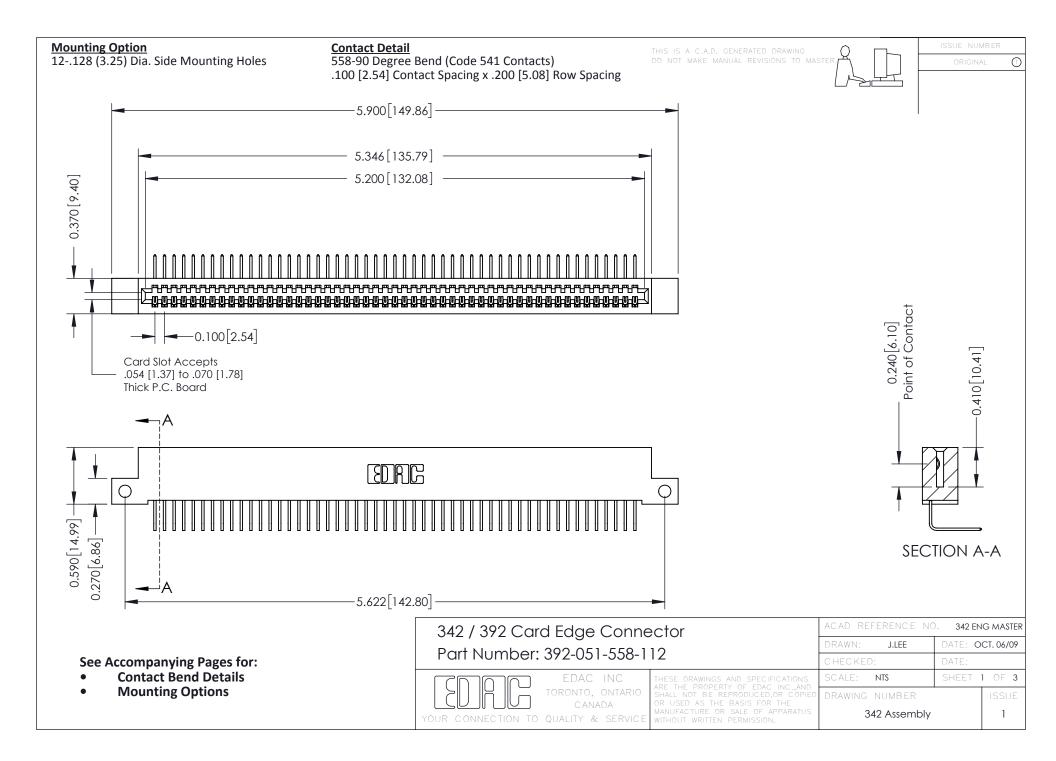

THIS IS A C.A.D. GENERATED DRAWING DO NOT MAKE MANUAL REVISIONS TO MASTER. ISSUE NUMBER

ORIGINAL

1



| 342 / 392 Series Card Edge Connector<br>Contact Bend Detail |                                                                                                                                                                                                  | ACAD REFERENCE NO. 342 ENG MASTER |             |                  |        |
|-------------------------------------------------------------|--------------------------------------------------------------------------------------------------------------------------------------------------------------------------------------------------|-----------------------------------|-------------|------------------|--------|
|