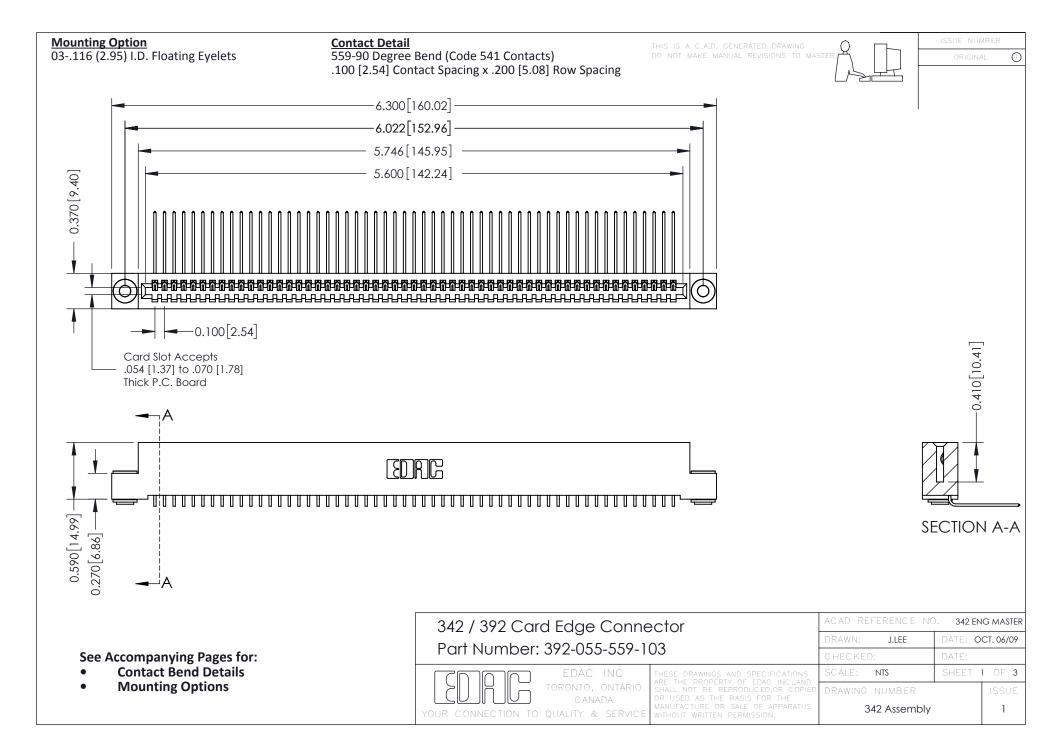

THIS IS A C.A.D. GENERATED DRAWING DO NOT MAKE MANUAL REVISIONS TO MASTER. ISSUE NUMBER

ORIGINAL

1



| 342 / 392 Series Card Edge Connector<br>Contact Bend Detail |                                                                                                                                                                                                  | ACAD REFERENCE NO. 342 ENG MASTER |             |                  |        |
|-------------------------------------------------------------|--------------------------------------------------------------------------------------------------------------------------------------------------------------------------------------------------|-----------------------------------|-------------|------------------|--------|
|