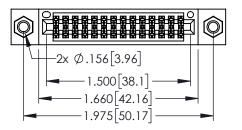

<u>Contact Dimensions:</u>
525-P.C. Tail .018 Sq.(0.46 Sq.) - Tail LG=.150(3.81)
.100 (2.54) Contact Spacing x .200 (5.08) Row Spacing

1

- INSULATOR MATERIAL: THERMOPLASTIC PBT BLACK, UL 94V-0
- CONTACT MATERIAL; COPPER TIN ALLOY CONTACT PLATING: GOLD ON THE MATING AREA, TIN PLATING ON THE CONTACT TAILS, NICKEL UNDERPLATE

| 345/395 SERIES CARD EDGE CONNECTOR |
|------------------------------------|
| PART NUMBER: 395-028-525-507       |

|   | ACAD REFERENCE NO   | . 345-ENC | 3-MASTER  |
|---|---------------------|-----------|-----------|
|   | DRAWN: R.STA.MONICA | DATE:MA   | Y.16/2017 |
|   | CHECKED:            | DATE:     |           |
|   | SCALE: 1:1          | SHEET 1   | OF 2      |
| ) | DRAWING NUMBER      |           | ISSUE     |
|   | 345-ENG-MASTER      |           | 1         |