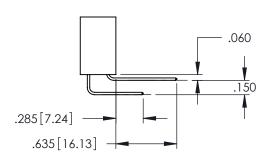

<u>Contact Dimensions:</u>
525-P.C. Tail .018 Sq.(0.46 Sq.) - Tail LG=.150(3.81)
.100 (2.54) Contact Spacing x .200 (5.08) Row Spacing

1

- INSULATOR MATERIAL: THERMOPLASTIC PBT BLACK, UL 94V-0
- CONTACT MATERIAL; COPPER TIN ALLOY CONTACT PLATING: GOLD ON THE MATING AREA, TIN PLATING ON THE CONTACT TAILS, NICKEL UNDERPLATE

| 345/395 SERIES CARD EDGE CONNECTOR |
|------------------------------------|
| PART NUMBER: 395-028-525-507       |

|   | ACAD REFERENCE NO   | . 345-ENC | 3-MASTER  |
|---|---------------------|-----------|-----------|
|   | DRAWN: R.STA.MONICA | DATE:MA   | Y.16/2017 |
|   | CHECKED:            | DATE:     |           |
|   | SCALE: 1:1          | SHEET 1   | OF 2      |
| ) | DRAWING NUMBER      |           | ISSUE     |
|   | 345-ENG-MASTER      |           | 1         |