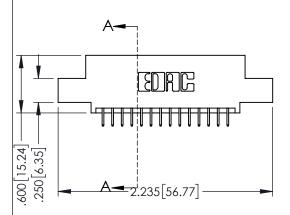

..330[8.38] CARD SLOT .160[4.06] POINT OF CONTACT **SECTION A-A** 

.107 [2.72] .082 [2.08] .157 [4] .232 [5.89] .125(3.18) to .210(5.33) .125(3.18) to .210(5.33) Outside Tails Outside Tails .045(1.14) to .060(1.52) .045(1.14) to .060(1.52) Between Tails Between Tails **Contact Code 555 Contact Code 556** 

**Contact Code 558** 

## **Contact Code 559**

## Contact Code 560

INSULATOR MATERIAL: THERMOPLASTIC POLYESTER, UL 94V-0 DAP MATERIAL AVAILABLE UPON REQUEST

CONTACT MATERIAL; COPPER ALLOY CONTACT PLATING: GOLD ON THE MATING AREA, TIN PLATING ON THE CONTACT TAILS, NICKEL UNDERPLATE

345/395 SERIES CARD EDGE CONNECTOR CONTACT CODE 555,556,558,559,560 DIMENSIONS

YOUR CONNECTION TO QUALITY & SERVICE

|   | ACAD REFERENCE NO. 345-ENG-MASTER |                          |  |  |  |
|---|-----------------------------------|--------------------------|--|--|--|
|   | DRAWN: R.STA.MONICA               | DATE: <b>MAY.16/2017</b> |  |  |  |
|   | CHECKED:                          | DATE:                    |  |  |  |
|   | SCALE: 1:1                        | SHEET 2 OF 2             |  |  |  |
| D | DRAWING NUMBER                    | ISSUE                    |  |  |  |