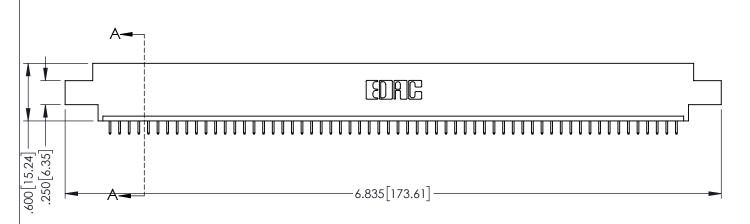

Contact Dimensions: 525-P.C. Tail .018 Sq.(0.46 Sq.) - Tail LG=.150(3.81) .100 (2.54) Contact Spacing x .200 (5.08) Row Spacing

1

INSULATOR MATERIAL: THERMOPLASTIC PBT BLACK, UL 94V-0

CONTACT MATERIAL; COPPER TIN ALLOY CONTACT PLATING: GOLD ON THE MATING AREA, TIN PLATING ON THE CONTACT TAILS, NICKEL UNDERPLATE

345/395 SERIES CARD EDGE CONNECTOR PART NUMBER: 395-060-525-604

YOUR CONNECTION TO QUALITY & SERVICE

| ACAD REFERENCE NO. 345-ENG-MASTER |                  |  |
|-----------------------------------|------------------|--|
| DRAWN: R.STA.MONICA               | DATE:MAY.16/2017 |  |
| CHECKED:                          | DATE:            |  |
| SCALE: 1:1                        | SHEET 1 OF 2     |  |
| DRAWING NUMBER                    | ISSUE            |  |
| 345-ENG-MASTER                    | 1                |  |