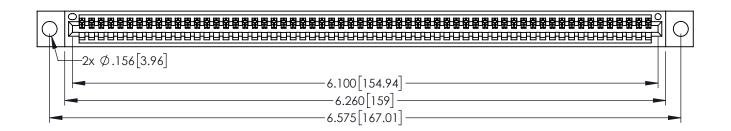

Contact Dimensions: 525-P.C. Tail .018 Sq.(0.46 Sq.) - Tail LG=.150(3.81) .100 (2.54) Contact Spacing x .200 (5.08) Row Spacing

1

INSULATOR MATERIAL: THERMOPLASTIC PBT BLACK, UL 94V-0

CONTACT MATERIAL; COPPER TIN ALLOY CONTACT PLATING: GOLD ON THE MATING AREA, TIN PLATING ON THE CONTACT TAILS, NICKEL UNDERPLATE

345/395 SERIES CARD EDGE CONNECTOR PART NUMBER: 395-060-525-604

YOUR CONNECTION TO QUALITY & SERVICE

| ACAD REFERENCE NO. 345-ENG-MASTER |                  |  |
|-----------------------------------|------------------|--|
| DRAWN: R.STA.MONICA               | DATE:MAY.16/2017 |  |
| CHECKED:                          | DATE:            |  |
| SCALE: 1:1                        | SHEET 1 OF 2     |  |
| DRAWING NUMBER                    | ISSUE            |  |
| 345-ENG-MASTER                    | 1                |  |