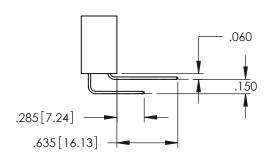

Contact Dimensions: 525-P.C. Tail .018 Sq.(0.46 Sq.) - Tail LG=.150(3.81) .100 (2.54) Contact Spacing x .200 (5.08) Row Spacing

1

INSULATOR MATERIAL: THERMOPLASTIC PBT BLACK, UL 94V-0

CONTACT MATERIAL; COPPER TIN ALLOY CONTACT PLATING: GOLD ON THE MATING AREA, TIN PLATING ON THE CONTACT TAILS, NICKEL UNDERPLATE

345/395 SERIES CARD EDGE CONNECTOR PART NUMBER: 395-060-525-604

YOUR CONNECTION TO QUALITY & SERVICE

| ACAD REFERENCE NO. 345-ENG-MASTER |                  |  |
|-----------------------------------|------------------|--|
| DRAWN: R.STA.MONICA               | DATE:MAY.16/2017 |  |
| CHECKED:                          | DATE:            |  |
| SCALE: 1:1                        | SHEET 1 OF 2     |  |
| DRAWING NUMBER                    | ISSUE            |  |
| 345-ENG-MASTER                    | 1                |  |