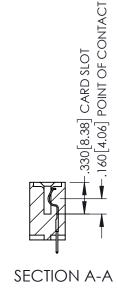

Contact Dimensions: 525-P.C. Tail .018 Sq.(0.46 Sq.) - Tail LG=.150(3.81) .100 (2.54) Contact Spacing x .200 (5.08) Row Spacing

1

INSULATOR MATERIAL: THERMOPLASTIC PBT BLACK, UL 94V-0

CONTACT MATERIAL; COPPER TIN ALLOY CONTACT PLATING: GOLD ON THE MATING AREA, TIN PLATING ON THE CONTACT TAILS, NICKEL UNDERPLATE

345/395 SERIES CARD EDGE CONNECTOR PART NUMBER: 395-060-525-604

YOUR CONNECTION TO QUALITY & SERVICE

| ACAD REFERENCE NO. 345-ENG-MASTER |                  |  |
|-----------------------------------|------------------|--|
| DRAWN: R.STA.MONICA               | DATE:MAY.16/2017 |  |
| CHECKED:                          | DATE:            |  |
| SCALE: 1:1                        | SHEET 1 OF 2     |  |
| DRAWING NUMBER                    | ISSUE            |  |
| 345-ENG-MASTER                    | 1                |  |