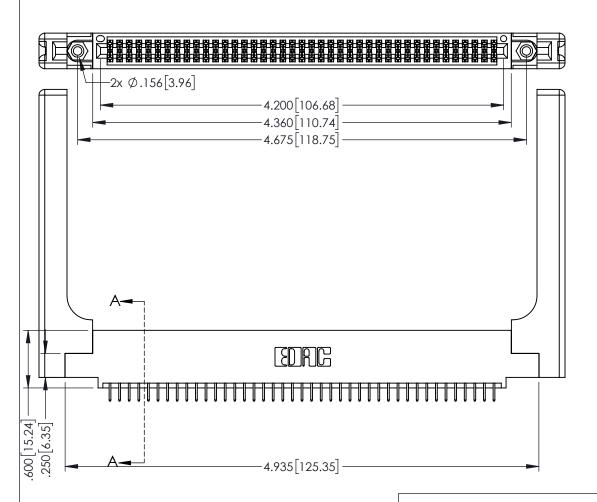

<u>Contact Dimensions:</u>
525-P.C. Tail .018 Sq.(0.46 Sq.) - Tail LG=.150(3.81)
.100 (2.54) Contact Spacing x .200 (5.08) Row Spacing

160[4.06] POINT OF CONTACT **SECTION A-A** 

INSULATOR MATERIAL: THERMOPLASTIC PBT BLACK, UL 94V-0

CONTACT MATERIAL; COPPER TIN ALLOY CONTACT PLATING: GOLD ON THE MATING AREA, TIN PLATING ON THE CONTACT TAILS, NICKEL UNDERPLATE

345/395 SERIES CARD EDGE CONNECTOR PART NUMBER: 395-082-525-558

| ACAD REFERENCE NO. 345-ENG-MASTER |                 |           |  |
|-----------------------------------|-----------------|-----------|--|
| DRAWN: R.STA.MONICA               | DATE: <b>MA</b> | Y.16/2017 |  |
| CHECKED:                          | DATE:           |           |  |
| SCALE: 1:1                        | SHEET 1         | OF 2      |  |
| DRAWING NUMBER                    |                 | ISSUE     |  |
| 345-ENG-MASTER                    |                 | 1         |  |