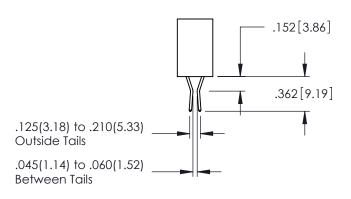

ES CARD EDGE CONNECTOR PART NUMBER: 395-082-525-558



| ACAD REFERENCE NO. 345-ENG-MASTER |                 |           |  |
|-----------------------------------|-----------------|-----------|--|
| DRAWN: R.STA.MONICA               | DATE: <b>MA</b> | Y.16/2017 |  |
| CHECKED:                          | DATE:           |           |  |
| SCALE: 1:1                        | SHEET 1         | OF 2      |  |
| DRAWING NUMBER                    |                 | ISSUE     |  |
| 345-ENG-MASTER                    |                 | 1         |  |



.107 [2.72] .082 [2.08] .157 [4] .232 [5.89] .125(3.18) to .210(5.33) .125(3.18) to .210(5.33) Outside Tails Outside Tails .045(1.14) to .060(1.52) .045(1.14) to .060(1.52) Between Tails Between Tails **Contact Code 555 Contact Code 556** 







**Contact Code 558** 

## **Contact Code 559**

Contact Code 560

INSULATOR MATERIAL: THERMOPLASTIC POLYESTER, UL 94V-0

DAP MATERIAL AVAILABLE UPON REQUEST

CONTACT MATERIAL; COPPER ALLOY

CONTACT PLATING: GOLD ON THE MATING AREA, TIN PLATING ON THE CONTACT TAILS, NICKEL UNDERPLATE

## 345/395 SERIES CARD EDGE CONNECTOR CONTACT CODE 555,556,558,559,560 DIMENSIONS

YOUR CONNECTION TO QUALITY & SERVICE

|    | ACAD REFERENCE NO. 345-ENG-MASTE |                  |  |
|----|----------------------------------|------------------|--|
| 5  | DRAWN: R.STA.MONICA              | DATE:MAY.16/2017 |  |
|    | CHECKED:                         | DATE:            |  |
| ,  | SCALE: 1:1                       | SHEET 2 OF 2     |  |
| ΞD | DRAWING NUMBER                   | ISSUE            |  |

345-ENG