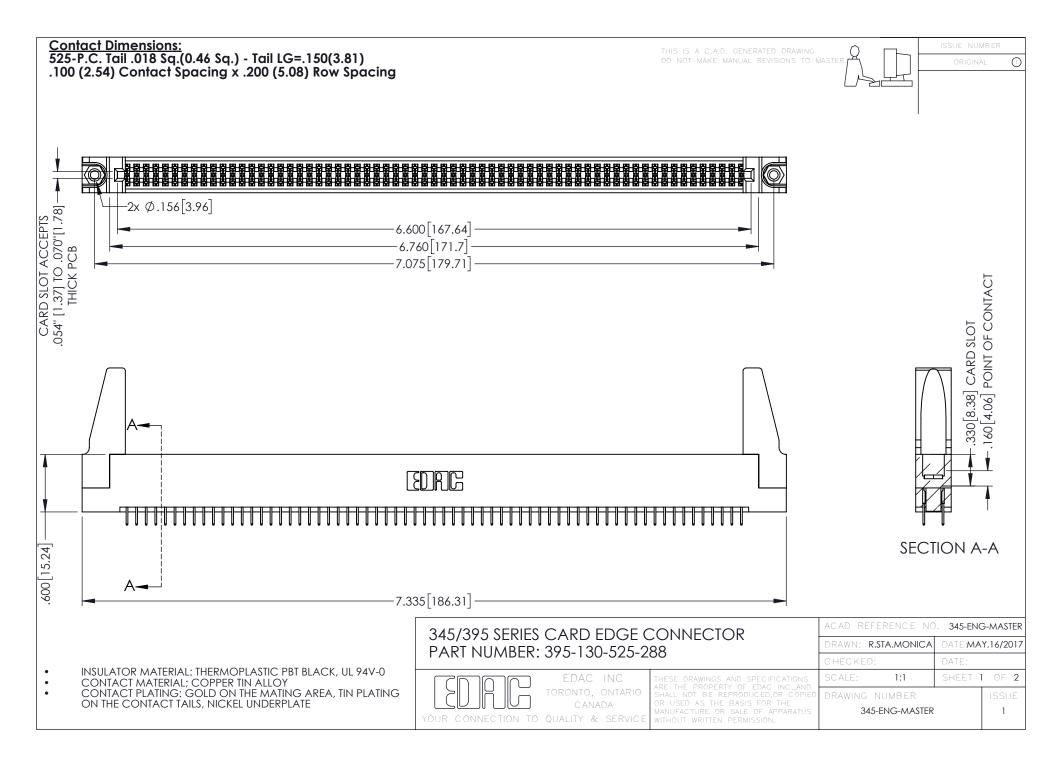

.107 [2.72] .082 [2.08] .157 [4] .232 [5.89] .125(3.18) to .210(5.33) .125(3.18) to .210(5.33) Outside Tails Outside Tails .045(1.14) to .060(1.52) .045(1.14) to .060(1.52) Between Tails Between Tails **Contact Code 555 Contact Code 556** 







**Contact Code 558** 

## **Contact Code 559**

Contact Code 560

INSULATOR MATERIAL: THERMOPLASTIC POLYESTER, UL 94V-0

DAP MATERIAL AVAILABLE UPON REQUEST

CONTACT MATERIAL; COPPER ALLOY

CONTACT PLATING: GOLD ON THE MATING AREA, TIN PLATING ON THE CONTACT TAILS, NICKEL UNDERPLATE

## 345/395 SERIES CARD EDGE CONNECTOR CONTACT CODE 555,556,558,559,560 DIMENSIONS

YOUR CONNECTION TO QUALITY & SERVICE

|    | ACAD REFERENCE NO. 345-ENG-MASTER |                  |
|----|-----------------------------------|------------------|
| 3  | DRAWN: R.STA