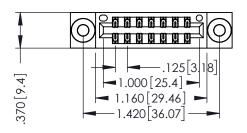

THIS IS A C.A.D. GENERATED DRAWING DO NOT MAKE MANUAL REVISIONS TO MASTER.

ISSUE NUMBER

ORIGINAL

1

INSULATOR MATERIAL: THERMOPLASTIC POLYESTER, UL 94V-0 CONTACT MATERIAL; COPPER, NICKEL, TIN ALLOY CA-725 CONTACT PLATING: GOLD ON THE MATING AREA, TIN-LEAD

ON THE CONTACT TAILS, NICKEL UNDERPLATE

346/396 SERIES CARD EDGE CONNECTOR PART NUMBER: 396-014-520-203

YOUR CONNECTION TO QUALITY & SERVICE

**EDAC INC** TORONTO, ONTARIO CANADA

THESE DRAWINGS AND SPECIFICATIONS ARE THE PROPERTY OF EDAC INC.,AND SHALL NOT BE REPRODUCED, OR COPIED OR USED AS THE BASIS FOR THE MANUFACTURE OR SALE OF APPARATUS WITHOUT WRITTEN PERMISSION.

| ACAD REFERENCE NO. |       | 346-ENG-MASTER |           |
|--------------------|-------|----------------|-----------|
| DRAWN:             | J.LEE | DATE: AF       | PR. 22/09 |
| CHECKED:           |       | DATE:          |           |
| SCALE:             | 1:1   | SHEET          | OF 2      |
| DRAWING NUMBER     |       |                | ISSUE     |
| 346-ENG-MASTER     |       |                | 1 1       |