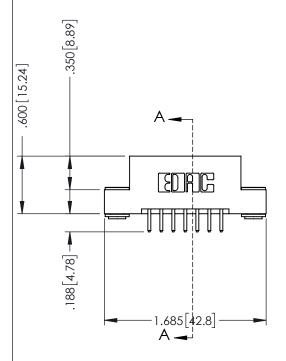

.330 [8.38] Slot Depth .160 [4.06] Point of Contact

**SECTION A-A** 

ISSUE NUMBER ORIGINAL 1

## **Contact Code 555**

## **Contact Code 556**

INSULATOR MATERIAL: THERMOPLASTIC POLYESTER, UL 94V-0 CONTACT MATERIAL; COPPER, NICKEL, TIN ALLOY CA-725 CONTACT PLATING: GOLD ON THE MATING AREA, TIN-LEAD

ON THE CONTACT TAILS, NICKEL UNDERPLATE

## 346/396 SERIES CARD EDGE CONNECTOR CONTACT CODE 555,556,558,559,560 DIMENSIONS

YOUR CONNECTION TO QUALITY & SERVICE

**EDAC INC** TORONTO, ONTARIO CANADA

THESE DRAWINGS AND SPECIFICATIONS ARE THE PROPERTY OF EDAC INC.,AND SHALL NOT BE REPRODUCED, OR COPIED OR USED AS THE BASIS FOR THE MANUFACTURE OR SALE OF APPARATUS WITHOUT WRITTEN PERMISSION.

|  | ACAD REFERENCE NO. | 346-ENG-MASTER   |  |
|--|--------------------|------------------|--|
|  | DRAWN: J.LEE       | DATE: APR. 22/09 |  |
|  | CHECKED:           | DATE:            |  |
|  | SCALE: 1:1         | SHEET 2 OF 2     |  |
|  | DRAWING NUMBER     | ISSUE            |  |
|  | 346-ENG-MASTER     | 1                |  |