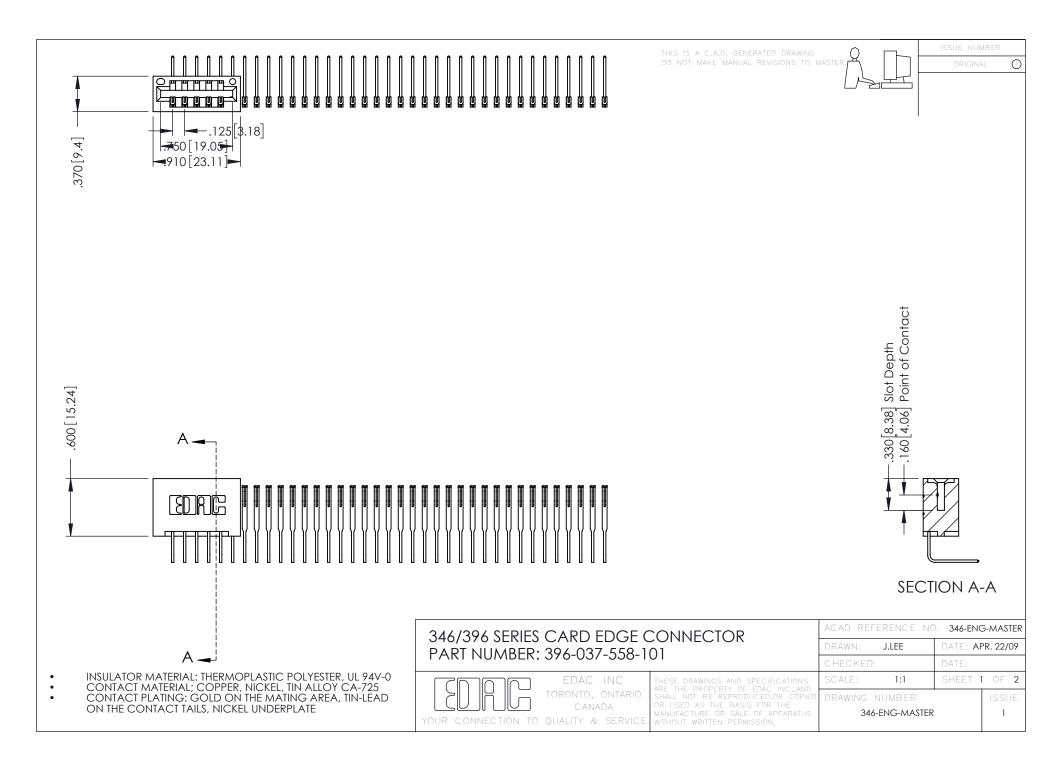

**Contact Code 555** 

**Contact Code 556** 

INSULATOR MATERIAL: THERMOPLASTIC POLYESTER, UL 94V-0 CONTACT MATERIAL; COPPER, NICKEL, TIN ALLOY CA-725

CONTACT PLATING: GOLD ON THE MATING AREA, TIN-LEAD ON THE CONTACT TAILS, NICKEL UNDERPLATE

## 346/396 SERIES CARD EDGE CONNECTOR CONTACT CODE 555,556,558,559,560 DIMENSIONS

YOUR CONNECTION TO QUALITY & SERVICE

|   | ACAD REFERENCE NO. 346-ENG-MASTER |                  |
|---|-----------------------------------|------------------|
|   | DRAWN: J.LEE                      | DATE: APR. 22/09 |
|   | CHECKED:                          | DATE:            |
|   | SCALE: 1:1                        | SHEET 2 OF 2     |
| D | DRAWING NUMBER                    | ISSUE            |