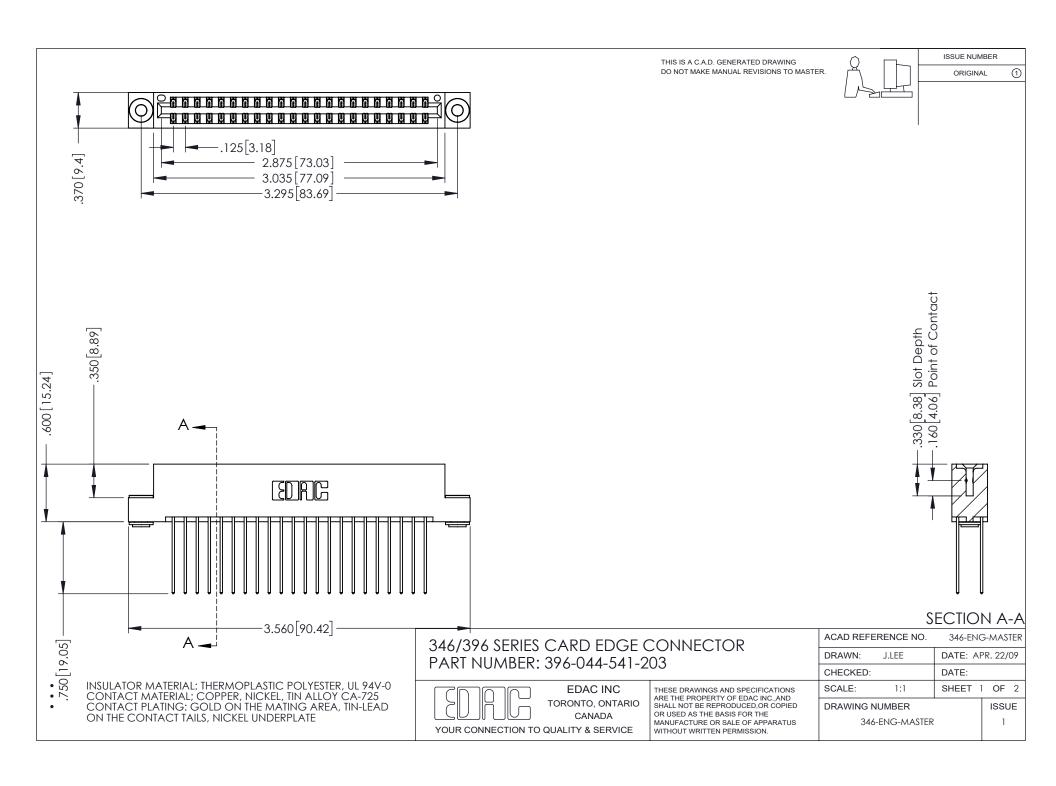

## **Contact Code 556**

INSULATOR MATERIAL: THERMOPLASTIC POLYESTER, UL 94V-0 CONTACT MATERIAL; COPPER, NICKEL, TIN ALLOY CA-725 CONTACT PLATING: GOLD ON THE MATING AREA, TIN-LEAD

ON THE CONTACT TAILS, NICKEL UNDERPLATE

## 346/396 SERIES CARD EDGE CONNECTOR CONTACT CODE 555,556,558,559,560 DIMENSIONS

YOUR CONNECTION TO QUALITY & SERVICE

**EDAC INC** TORONTO, ONTARIO CANADA

THESE DRAWINGS AND SPECIFICATIONS ARE THE PROPERTY OF EDAC INC.,AND SHALL NOT BE REPRODUCED, OR COPIED OR USED AS THE BASIS FOR THE MANUFACTURE OR SALE OF APPARATUS WITHOUT WRITTEN PERMISSION.