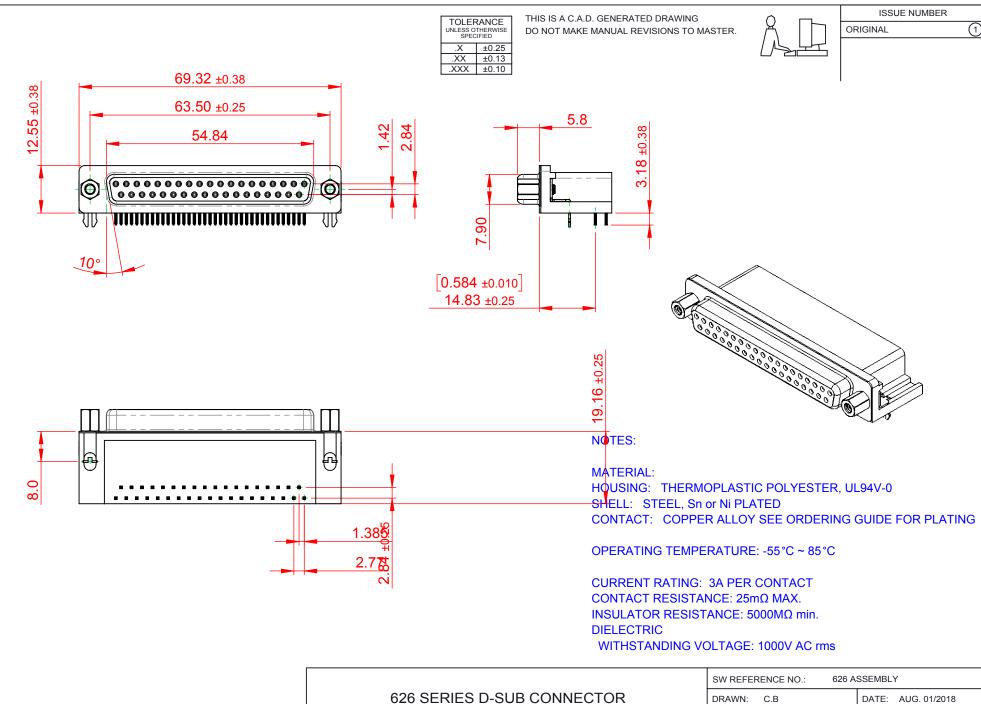

THIS SERIES FULLY CONFORMS TO THE EUROPEAN UNION DIRECTIVES 2011/65/EU FOR RoHS COMPLIANCY.



EDAC INC TORONTO, ONTARIO CANADA

THESE DRAWINGS AND SPECIFICATIONS ARE THE PROPERTY OF EDAC INC..AND SHALL NOT BE REPRODUCED, OR COPIED OR USED AS THE BASIS FOR THE MANUFACTURE OR SALE OF APPARATUS WITHOUT WRITTEN PERMISSION.

|  | SW REFERENCE NO.: 626 ASSEMBLY  |                    |
|--|---------------------------------|--------------------|
|  | DRAWN: C.B                      | DATE: AUG. 01/2018 |
|  | CHECKED:                        | DATE:              |
|  | SCALE: 1:1                      | SHEET 1 OF 1       |
|  | DPAWING NUMBED: 626-037-362-532 |                    |

DRAWING NUMBER: 626-037-362-532 ISSUE PART NUMBER: 626-037-362-532