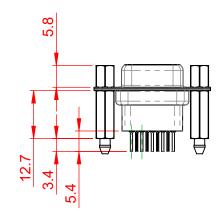

10.7





## NOTES:

MATERIAL:

HOUSING: THERMOPLASTIC POLYESTER, UL94V-0 SHELL: STEEL, NICKEL PLATED CONTACT: COPPER ALLOY, 30µ GOLD PLATED OPERATING TEMPERATURE: -55°C to +105°C

CURRENT RATING: 3A PER CONTACT CONTACT RESISTANCE: 25mΩ MAX. INSULATOR RESISTANCE: 5000MΩ min. DIELECTRIC WITHSTANDING VOLTAGE: 1000V AC rms

|                                                                                |                                                                                                                                                                                                                | SW REFERENCE NO.: 628 ASSEMBLY |                 |       |
|--------------------------------------------------------------------------------|----------------------------------------------------