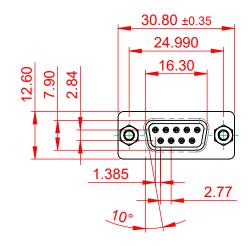

## NOTES:

MATERIAL:

HOUSING: THERMOPLASTIC POLYESTER, UL94V-0 SHELL: STEEL, NICKEL PLATED CONTACT: COPPER ALLOY, 30µ GOLD PLATED OPERATING TEMPERATURE: -55°C to +105°C

CURRENT RATING: 3A PER CONTACT CONTACT RESISTANCE: 25mΩ MAX. INSULATOR RESISTANCE: 5000MΩ min. DIELECTRIC WITHSTANDING VOLTAGE: 1000V AC rms