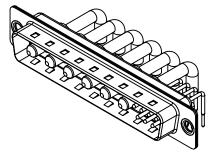

.XX ±0.13 .XXX ±0.05

| ORI |
|-----|
|     |
|     |

**ISSUE NUMBER** (1)

NOTES:

MATERIAL: HOUSING: SHELL: CONTACT:

THERMOPLASTIC POLYESTER, UL94V-0 STEEL, TIN PLATED COPPER ALLOY, GOLD FLASH PLATED

30A (CURRENT) POWER/CO-AX CONTACT RATING: (IF PRESENT) SIGNAL CONTACT CURRENT RATING: 5A PER CONTACT SIGNAL CONTACT RESISTANCE:  $10m\Omega$  MAX. **INSULATOR RESISTANCE:** 5000MΩ min. DIELECTRIC

WITHSTANDING VOLTAGE:

**OPERATING TEMPERATURE:** 

-55°C ~ 125°C

1000V AC rms

|                      |                            | COMBINATION D-SUB                                                                                                                     |                         | SW REFERENCE NO.: 629 COMBO ASSEMBLY |       |  |
|----------------------|----------------------------|---------------------------------------------------------------------------------------------------------------------------------------|-------------------------|--------------------------------------|-------|--|
|                      | COMBINATION                |                                                                                                                                       |                         | DATE: JAN. 01/20                     | 19    |  |
|                      |                            |                                                                                                                                       |                         | DATE:                                |       |  |
| IS TO                | EDAC INC                   | THESE DRAWINGS AND SPECIFICATIONS<br>ARE THE PROPERTY OF EDAC INCAND                                                                  | SCALE: (IN C.A.D. 1:1)  | SHEET 1 OF                           | 2     |  |
| CTIVES<br>IANCY. YOU | TORONTO, ONTARIO<br>CANADA | SHALL NOT BE REPRODUCED, OR COPIED<br>OR USED AS THE BASIS FOR THE<br>MANUFACTURE OR SALE OF APPARATUS<br>WITHOUT WRITTEN PERMISSION. | DRAWING NUMBER: 629-13W | 6250-3T1                             | ISSUE |  |
|                      |                            |                                                                                                                                       | PART NUMBER: 629-13W    | 6250-3T1                             | 1     |  |