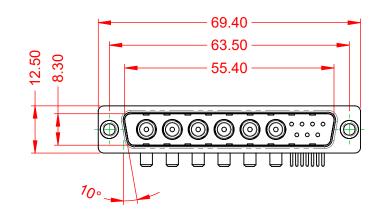

.XX ±0.13 .XXX ±0.05

| ORI |
|-----|
|     |
|     |

**ISSUE NUMBER** (1)

NOTES:

MATERIAL: HOUSING: SHELL: CONTACT:

THERMOPLASTIC POLYESTER, UL94V-0 STEEL, TIN PLATED COPPER ALLOY, GOLD FLASH PLATED

30A (CURRENT) POWER/CO-AX CONTACT RATING: (IF PRESENT) SIGNAL CONTACT CURRENT RATING: 5A PER CONTACT SIGNAL CONTACT RESISTANCE:  $10m\Omega$  MAX. **INSULATOR RESISTANCE:** 5000MΩ min. DIELECTRIC

WITHSTANDING VOLTAGE:

**OPERATING TEMPERATURE:** 

-55°C ~ 125°C

1000V AC rms

|                      |                            | COMBINATION D-SUB                                                                                                                     |                         | SW REFERENCE NO.: 629 COMBO ASSEMBLY |       |  |
|----------------------|----------------------------|---------------------------------------------------------------------------------------------------------------------------------------|-------------------------|--------------------------------------|-------|--|
|                      | COMBINATION                |                                                                                                                                       |                         | DATE: JAN. 01/20                     | 19    |  |
|                      |                            |                                                                                                                                       |                         | DATE:                                |       |  |
| IS TO                | EDAC INC                   | THESE DRAWINGS AND SPECIFICATIONS<br>ARE THE PROPERTY OF EDAC INCAND                                                                  | SCALE: (IN C.A.D. 1:1)  | SHEET 1 OF                           | 2     |  |
| CTIVES<br>IANCY. YOU | TORONTO, ONTARIO<br>CANADA | SHALL NOT BE REPRODUCED, OR COPIED<br>OR USED AS THE BASIS FOR THE<br>MANUFACTURE OR SALE OF APPARATUS<br>WITHOUT WRITTEN PERMISSION. | DRAWING NUMBER: 629-13W | 6250-3T1                             | ISSUE |  |
|                      |                            |                                                                                                                                       | PART NUMBER: 629-13W    | 6250-3T1                             | 1     |  |