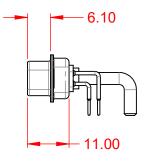

.XX ±0.13 .XXX ±0.05

| ORI |
|-----|
|     |
|     |

**ISSUE NUMBER** (1)

NOTES:

MATERIAL: HOUSING: SHELL: CONTACT:

THERMOPLASTIC POLYESTER, UL94V-0 STEEL, TIN PLATED COPPER ALLOY, GOLD FLASH PLATED

30A (CURRENT) POWER/CO-AX CONTACT RATING: (IF PRESENT) SIGNAL CONTACT CURRENT RATING: 5A PER CONTACT SIGNAL CONTACT RESISTANCE:  $10m\Omega$  MAX. **INSULATOR RESISTANCE:** 5000MΩ min. DIELECTRIC

WITHSTANDING VOLTAGE:

**OPERATING TEMPERATURE:** 

-55°C ~ 125°C

1000V AC rms

|                      |                            | COMBINATION D-SUB                                                                                                                     |                         | SW REFERENCE NO.: 629 COMBO ASSEMBLY |       |  |
|----------------------|----------------------------|---------------------------------------------------------------------------------------------------------------------------------------|-------------------------|--------------------------------------|-------|--|
|                      | COMBINATION                |                                                                                                                                       |                         | DATE: JAN. 01/20                     | 19    |  |
|                      |                            |                                                                                                                                       |                         | DATE:                                |       |  |
| IS TO                | EDAC INC                   | THESE DRAWINGS AND SPECIFICATIONS<br>ARE THE PROPERTY OF EDAC INCAND                                                                  | SCALE: (IN C.A.D. 1:1)  | SHEET 1 OF                           | 2     |  |
| CTIVES<br>IANCY. YOU | TORONTO, ONTARIO<br>CANADA | SHALL NOT BE REPRODUCED, OR COPIED<br>OR USED AS THE BASIS FOR THE<br>MANUFACTURE OR SALE OF APPARATUS<br>WITHOUT WRITTEN PERMISSION. | DRAWING NUMBER: 629-13W | 6250-3T1                             | ISSUE |  |
|                      |                            |                                                                                                                                       | PART NUMBER: 629-13W    | 6250-3T1                             | 1     |  |