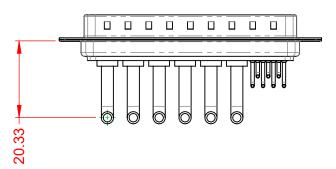

.XX ±0.13 .XXX ±0.05

| ORI |
|-----|
|     |
|     |

**ISSUE NUMBER** (1)

NOTES:

MATERIAL: HOUSING: SHELL: CONTACT:

THERMOPLASTIC POLYESTER, UL94V-0 STEEL, TIN PLATED COPPER ALLOY, GOLD FLASH PLATED

30A (CURRENT) POWER/CO-AX CONTACT RATING: (IF PRESENT) SIGNAL CONTACT CURRENT RATING: 5A PER CONTACT SIGNAL CONTACT RESISTANCE:  $10m\Omega$  MAX. **INSULATOR RESISTANCE:** 5000MΩ min. DIELECTRIC

WITHSTANDING VOLTAGE:

**OPERATING TEMPERATURE:** 

-55°C ~ 125°C

1000V AC rms

|                      |                            | COMBINATION D-SUB                                                                                                                     |                         | SW REFERENCE NO.: 629 COMBO ASSEMBLY |       |  |
|----------------------|----------------------------|---------------------------------------------------------------------------------------------------------------------------------------|-------------------------|--------------------------------------|-------|--|
|                      | COMBINATION                |                                                                                                                                       |                         | DATE: JAN. 01/20                     | 19    |  |
|                      |                            |                                                                                                                                       |                         | DATE:                                |       |  |
| IS TO                | EDAC INC                   | THESE DRAWINGS AND SPECIFICATIONS<br>ARE THE PROPERTY OF EDAC INCAND                                                                  | SCALE: (IN C.A.D. 1:1)  | SHEET 1 OF                           | 2     |  |
| CTIVES<br>IANCY. YOU | TORONTO, ONTARIO<br>CANADA | SHALL NOT BE REPRODUCED, OR COPIED<br>OR USED AS THE BASIS FOR THE<br>MANUFACTURE OR SALE OF APPARATUS<br>WITHOUT WRITTEN PERMISSION. | DRAWING NUMBER: 629-13W | 6250-3T1                             | ISSUE |  |
|                      |                            |                                                                                                                                       | PART NUMBER: 629-13W    | 6250-3T1                             | 1     |  |