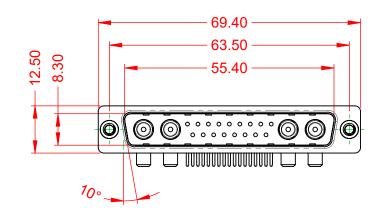

.XX ±0.13 .XXX ±0.05

|--|

NOTES:

MATERIAL: HOUSING: SHELL: CONTACT:

**OPERATING TEMPERATURE:** 

WITHSTANDING VOLTAGE:

THERMOPLASTIC POLYESTER, UL94V-0 STEEL, NICKEL PLATED COPPER ALLOY, 30µ" GOLD PLATED

POWER/CO-AX CONTACT RATING:40A (CURRENT)(IF PRESENT)SIGNAL CONTACT CURRENT RATING:5A PER CONTACTSIGNAL CONTACT RESISTANCE: $10m\Omega$  MAX.INSULATOR RESISTANCE:5000MΩ min.DIELECTRICDIELECTRIC

1000V AC rms

-55°C ~ 125°C

|              | COMBINATION D-SUB                    |                                                                                                                                       | SW REFERENCE NO.: 629 COMBO ASSEMBLY |                  |       |
|--------------|--------------------------------------|---------------------------------------------------------------------------------------------------------------------------------------|--------------------------------------|------------------|-------|
|              |                                      |                                                                                                                                       | DRAWN: C.B                           | DATE: JAN. 01/20 | 19    |
|              |                                      |                                                                                                                                       | CHECKED:                             | DATE:            |       |
| то           | EDAC INC                             | THESE DRAWINGS AND SPECIFICATIONS<br>ARE THE PROPERTY OF EDAC INCAND                                                                  | SCALE: (IN C.A.D. 1:1)               | SHEET 1 OF       | 2     |
| IVES<br>NCY. | YOUR CONNECTION TO QUALITY & SERVICE | SHALL NOT BE REPRODUCED, OR COPIED<br>OR USED AS THE BASIS FOR THE<br>MANUFACTURE OR SALE OF APPARATUS<br>WITHOUT WRITTEN PERMISSION. | DRAWING NUMBER: 629-21W4650-4NA      |                  | ISSUE |
|              |                                      |                                                                                                                                       | PART NUMBER: 629-21W                 | 4650-4NA         | 1     |