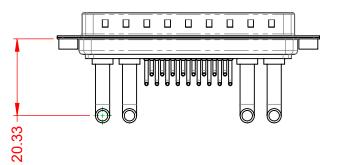

1000V AC rms

-55°C ~ 125°C

|              | COMBINATION D-SUB                    |                                                                                                                                       | SW REFERENCE NO.: 629 COMBO ASSEMBLY |                  |       |
|--------------|--------------------------------------|---------------------------------------------------------------------------------------------------------------------------------------|--------------------------------------|------------------|-------|
|              |                                      |                                                                                                                                       | DRAWN: C.B                           | DATE: JAN. 01/20 | 19    |
|              |                                      |                                                                                                                                       | CHECKED:                             | DATE:            |       |
| то           | EDAC INC                             | THESE DRAWINGS AND SPECIFICATIONS<br>ARE THE PROPERTY OF EDAC INCAND                                                                  | SCALE: (IN C.A.D. 1:1)               | SHEET 1 OF       | 2     |
| IVES<br>NCY. | YOUR CONNECTION TO QUALITY & SERVICE | SHALL NOT BE REPRODUCED, OR COPIED<br>OR USED AS THE BASIS FOR THE<br>MANUFACTURE OR SALE OF APPARATUS<br>WITHOUT WRITTEN PERMISSION. | DRAWING NUMBER: 629-21W4650-4NA      |                  | ISSUE |
|              |                                      |                                                                                                                                       | PART NUMBER: 629-21W                 | 4650-4NA         | 1     |