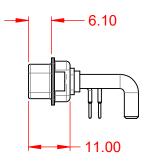

1000V AC rms

-55°C ~ 125°C

|              | COMBINATION D-SUB                    |                                                                                                                                       | SW REFERENCE NO.: 629 COMBO ASSEMBLY |                  |       |
|--------------|--------------------------------------|---------------------------------------------------------------------------------------------------------------------------------------|--------------------------------------|------------------|-------|
|              |                                      |                                                                                                                                       | DRAWN: C.B                           | DATE: JAN. 01/20 | 19    |
|              |                                      |                                                                                                                                       | CHECKED:                             | DATE:            |       |
| то           | EDAC INC                             | THESE DRAWINGS AND SPECIFICATIONS<br>ARE THE PROPERTY OF EDAC INCAND                                                                  | SCALE: (IN C.A.D. 1:1)               | SHEET 1 OF       | 2     |
| IVES<br>NCY. | YOUR CONNECTION TO QUALITY & SERVICE | SHALL NOT BE REPRODUCED, OR COPIED<br>OR USED AS THE BASIS FOR THE<br>MANUFACTURE OR SALE OF APPARATUS<br>WITHOUT WRITTEN PERMISSION. | DRAWING NUMBER: 629-21W4650-4NA      |                  | ISSUE |
|              |                                      |                                                                                                                                       | PART NUMBER: 629-21W                 | 4650-4NA         | 1     |