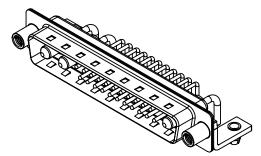

DIELECTRIC WITHSTANDING VOLTAGE:

1000V AC rms

|                                   | COMBINATION D-SUB                                                      |                         | SW REFERENCE NO.: 629 COMBO ASSEMBLY |       |  |
|-----------------------------------|------------------------------------------------------------------------|-------------------------|--------------------------------------|-------|--|
| COMBINA                           |                                                                        |                         | DATE: JAN. 01/20                     | 19    |  |
|                                   |                                                                        | CHECKED:                | DATE:                                |       |  |
| EDAC INC                          | THESE DRAWINGS AND SPECIFICATIONS<br>ARE THE PROPERTY OF EDAC INC. AND | SCALE: (IN C.A.D. 1:1)  | SHEET 1 OF                           | 2     |  |
|                                   | OR USED AS THE BASIS FOR THE                                           | DRAWING NUMBER: 629-25W | 3240-1ND                             | ISSUE |  |
| YOUR CONNECTION TO QUALITY & SERV | MANUFACTURE OR SALE OF APPARATUS<br>WITHOUT WRITTEN PERMISSION.        | PART NUMBER: 629-25W    | 3240-1ND                             | 1     |  |