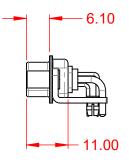

| ISSUE NUMBER |   |
|--------------|---|
| ORIGINAL     | 1 |





.XX ±0.13 .XXX ±0.05

NOTES:

MATERIAL: HOUSING: SHELL: CONTACT:

THERMOPLASTIC POLYESTER, UL94V-0 STEEL, NICKEL PLATED COPPER ALLOY, GOLD FLASH PLATED



| OPERATING TEMPERATURE:                                       | -55°C ~ 125°C               |
|--------------------------------------------------------------|-----------------------------|
| POWER/CO-AX CONTACT RATING:<br>(IF PRESENT)                  | 10A (CURRENT)               |
| SIGNAL CONTACT CURRENT RATING:<br>SIGNAL CONTACT RESISTANCE: | 5A PER CONTACT<br>10mΩ MAX. |
| INSULATOR RESISTANCE:                                        | 5000MΩ min.                 |

DIELECTRIC WITHSTANDING VOLTAGE:

1000V AC rms



|                                   | COMBINATION D-SUB                                                      |