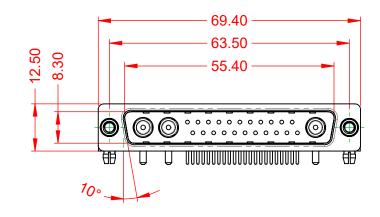

| ISSUE NUMBER |   |
|--------------|---|
| ORIGINAL     | 1 |





.XX ±0.13 .XXX ±0.05

NOTES:

MATERIAL: HOUSING: SHELL: CONTACT:

THERMOPLASTIC POLYESTER, UL94V-0 STEEL, NICKEL PLATED COPPER ALLOY, GOLD FLASH PLATED



| OPERATING TEMPERATURE:                                       | -55°C ~ 125°C               |
|--------------------------------------------------------------|-----------------------------|
| POWER/CO-AX CONTACT RATING:<br>(IF PRESENT)                  | 10A (CURRENT)               |
| SIGNAL CONTACT CURRENT RATING:<br>SIGNAL CONTACT RESISTANCE: | 5A PER CONTACT<br>10mΩ MAX. |
| INSULATOR RESISTANCE:                                        | 5000MΩ min.                 |

DIELECTRIC WITHSTANDING VOLTAGE:

1000V AC rms



|                                   | COMBINATION D-SUB                                                      |