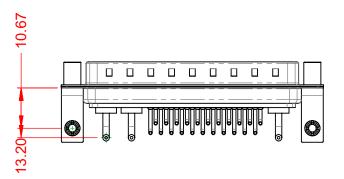

| ISSUE NUMBER |   |
|--------------|---|
| ORIGINAL     | 1 |





.XX ±0.13 .XXX ±0.05

NOTES:

MATERIAL: HOUSING: SHELL: CONTACT:

THERMOPLASTIC POLYESTER, UL94V-0 STEEL, NICKEL PLATED COPPER ALLOY, GOLD FLASH PLATED



| OPERATING TEMPERATURE:                                       | -55°C ~ 125°C               |
|--------------------------------------------------------------|-----------------------------|
| POWER/CO-AX CONTACT RATING:<br>(IF PRESENT)                  | 10A (CURRENT)               |
| SIGNAL CONTACT CURRENT RATING:<br>SIGNAL CONTACT RESISTANCE: | 5A PER CONTACT<br>10mΩ MAX. |
| INSULATOR RESISTANCE:                                        | 5000MΩ min.                 |

DIELECTRIC WITHSTANDING VOLTAGE:

1000V AC rms



|                                   | COMBINATION D-SUB                                                      |                         | SW REFERENCE NO.: 629 COMBO ASSEMBLY |       |  |
|-----------------------------------|------------------------------------------------