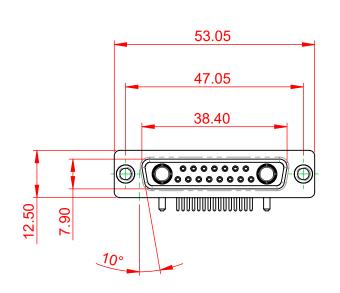

|                                      |                                                                                                                                                                                                                | SW REFERENCE NO.: 630 COMBO ASSEMBLY |                  |       |  |
|--------------------------------------|----------------------------------------------------------------------------------------------------------------------------------------------------------------------------------------------------------------|--------------------------------------|------------------|-------|--|
| COMBINATION                          | COMBINATION D-SUB                                                                                                                                                                                              |                                      | DATE: JAN. 01/20 | 19    |  |
|                                      |                                                                                                                                                                                                                | CHECKED:                             | DATE:            |       |  |
| EDAC INC                             | THESE DRAWINGS AND SPECIFICATIONS<br>ARE THE PROPERTY OF EDAC INC.,AND<br>SHALL NOT BE REPRODUCED,OR COPIED<br>OR USED AS THE BASIS FOR THE<br>MANUFACTURE OR SALE OF APPARATUS<br>WITHOUT WRITTEN PERMISSION. | SCALE: (IN C.A.D. 1:1)               | SHEET 1 OF       | 2     |  |
| TORONTO, ONTARIO<br>CANADA           |                                                                                                                                                                                                                | DRAWING NUMBER: 630-17W              | 2250-1T1         | ISSUE |  |
| YOUR CONNECTION TO QUALITY & SERVICE |                                                                                                                                                                                                                | PART NUMBER: 630-17W                 | 2250-1T1         | 1     |  |