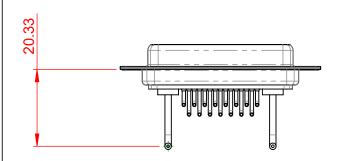

|                                      |                                                                                                                                                                                                                | SW REFERENCE NO.: 630 COMBO ASSEMBLY |                  |       |  |
|--------------------------------------|----------------------------------------------------------------------------------------------------------------------------------------------------------------------------------------------------------------|--------------------------------------|------------------|-------|--|
| COMBINATION                          | COMBINATION D-SUB                                                                                                                                                                                              |                                      | DATE: JAN. 01/20 | 19    |  |
|                                      |                                                                                                                                                                                                                | CHECKED:                             | DATE:            |       |  |
| EDAC INC                             | THESE DRAWINGS AND SPECIFICATIONS<br>ARE THE PROPERTY OF EDAC INC.,AND<br>SHALL NOT BE REPRODUCED,OR COPIED<br>OR USED AS THE BASIS FOR THE<br>MANUFACTURE OR SALE OF APPARATUS<br>WITHOUT WRITTEN PERMISSION. | SCALE: (IN C.A.D. 1:1)               | SHEET 1 OF       | 2     |  |
| TORONTO, ONTARIO<br>CANADA           |                                                                                                                                                                                                                | DRAWING NUMBER: 630-17W              | 2250-1T1         | ISSUE |  |
| YOUR CONNECTION TO QUALITY & SERVICE |                                                                                                                                                                                                                | PART NUMBER: 630-17W                 | 2250-1T1         | 1     |  |