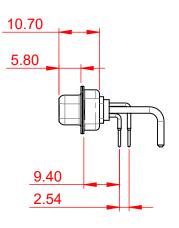

|                                      |                                                                                                                                                                                                                | SW REFERENCE NO.: 630 COMBO ASSEMBLY |                  |       |  |
|--------------------------------------|----------------------------------------------------------------------------------------------------------------------------------------------------------------------------------------------------------------|--------------------------------------|------------------|-------|--|
| COMBINATION                          | COMBINATION D-SUB                                                                                                                                                                                              |                                      | DATE: JAN. 01/20 | 19    |  |
|                                      |                                                                                                                                                                                                                | CHECKED:                             | DATE:            |       |  |
| EDAC INC                             | THESE DRAWINGS AND SPECIFICATIONS<br>ARE THE PROPERTY OF EDAC INC.,AND<br>SHALL NOT BE REPRODUCED,OR COPIED<br>OR USED AS THE BASIS FOR THE<br>MANUFACTURE OR SALE OF APPARATUS<br>WITHOUT WRITTEN PERMISSION. | SCALE: (IN C.A.D. 1:1)               | SHEET 1 OF       | 2     |  |
| TORONTO, ONTARIO<br>CANADA           |                                                                                                                                                                                                                | DRAWING NUMBER: 630-17W              | 2250-1T1         | ISSUE |  |
| YOUR CONNECTION TO QUALITY & SERVICE |                                                                                                                                                                                                                | PART NUMBER: 630-17W                 | 2250-1T1         | 1     |  |