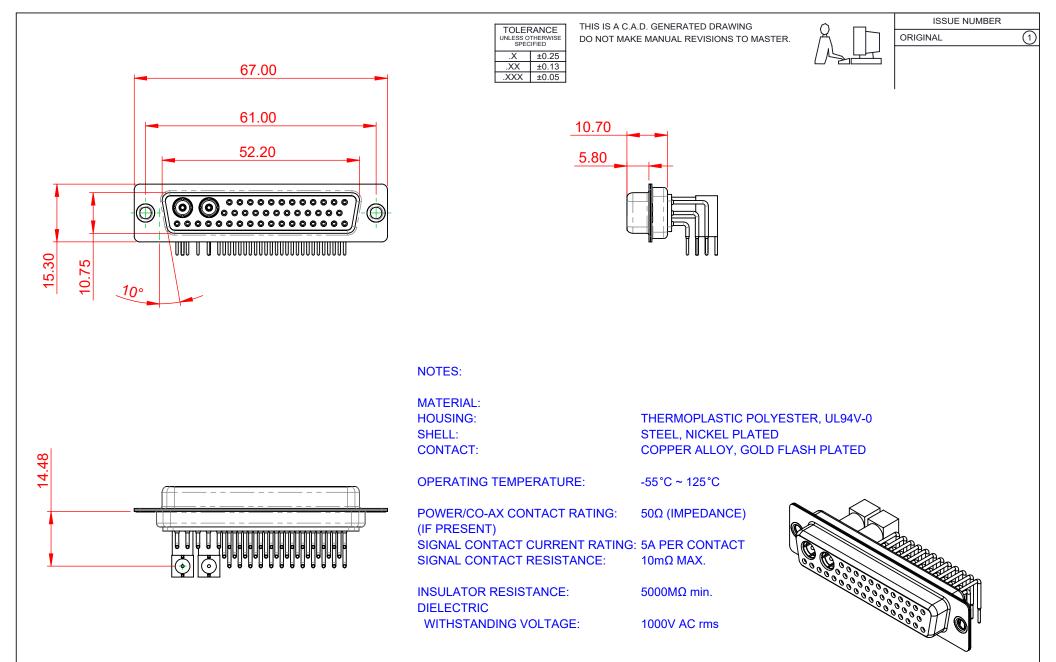

|              | COMBINATION D-SUB                    |                                                                                                                                                                                                                  | SW REFERENCE NO.: 630 COMBO ASSEMBLY |                  |       |
|--------------|--------------------------------------|------------------------------------------------------------------------------------------------------------------------------------------------------------------------------------------------------------------|--------------------------------------|------------------|-------|
|              |                                      |                                                                                                                                                                                                                  | DRAWN: C.B                           | DATE: JAN. 01/20 | 19    |
|              |                                      |                                                                                                                                                                                                                  | CHECKED:                             | DATE:            |       |
|              | EDAC INC                             | THESE DRAWINGS AND SPECIFICATIONS<br>ARE THE PROPERTY OF EDAC INC., AND<br>SHALL NOT BE REPRODUCED, OR COPIED<br>OR USED AS THE BASIS FOR THE<br>MANUFACTURE OR SALE OF APPARATUS<br>WITHOUT WRITTEN PERMISSION. | SCALE: (IN C.A.D. 1:1)               | SHEET 1 OF       | 2     |
| YOUR CONNECT | TORONTO, ONTARIO<br>CANADA           |                                                                                                                                                                                                                  | DRAWING NUMBER: 630-43W2240-5N1      |                  | ISSUE |
|              | YOUR CONNECTION TO QUALITY & SERVICE |                                                                                                                                                                                                                  | PART NUMBER: 630-43W2                | 2240-5N1         | 1     |