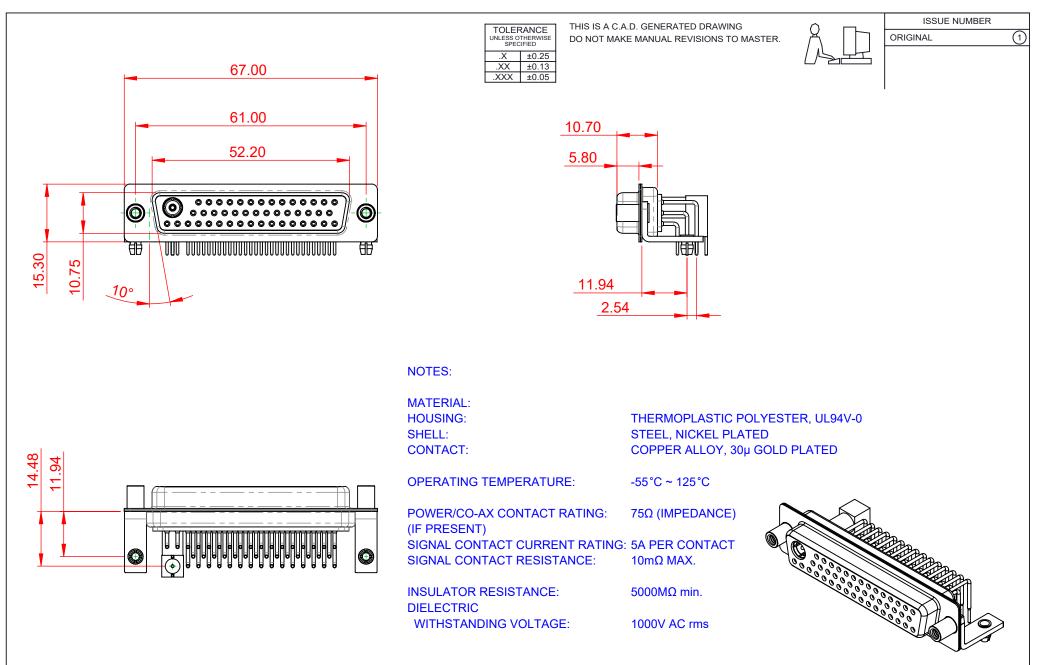

| COMBINATION D-SUB                      |                                                                                                                                                                                                                | SW REFERENCE NO.: 630 COMBO ASSEMBLY |                  |       |
|----------------------------------------|----------------------------------------------------------------------------------------------------------------------------------------------------------------------------------------------------------------|--------------------------------------|------------------|-------|
|                                        |                                                                                                                                                                                                                | DRAWN: C.B                           | DATE: JAN. 01/20 | 19    |
|                                        |                                                                                                                                                                                                                | CHECKED:                             | DATE:            |       |
| EDAC INC<br>TORONTO, ONTARIO<br>CANADA | THESE DRAWINGS AND SPECIFICATIONS<br>ARE THE PROPERTY OF EDAC INC.,AND<br>SHALL NOT BE REPRODUCED,OR COPIED<br>OR USED AS THE BASIS FOR THE<br>MANUFACTURE OR SALE OF APPARATUS<br>WITHOUT WRITTEN PERMISSION. | SCALE: (IN C.A.D. 1:1)               | SHEET 1 OF       | 2     |
|                                        |                                                                                                                                                                                                                | DRAWING NUMBER: 630-47W1640-7N5      |                  | ISSUE |
| YOUR CONNECTION TO QUALITY & SERVICE   |                                                                                                                                                                                                                | PART NUMBER: 630-47W                 | 1640-7N5         | 1     |