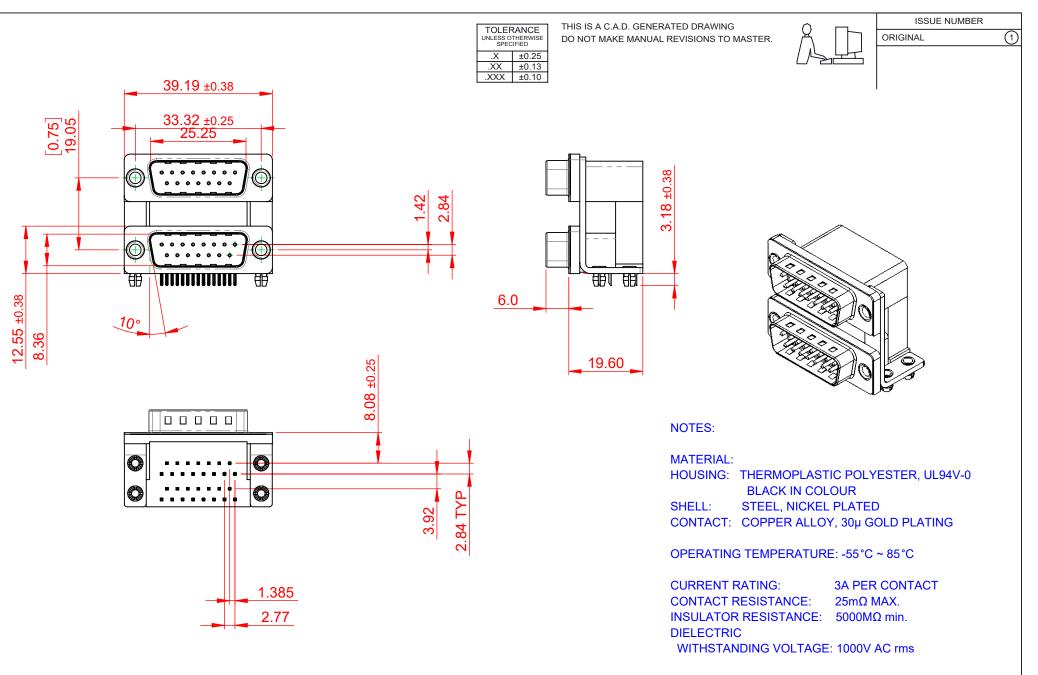

|             | 661 SERIES D-SUB CONNECTOR           |                                                                                                                                       | SW REFERENCE NO.: 661 ASSEMBLY  |                  |       |
|-------------|--------------------------------------|---------------------------------------------------------------------------------------------------------------------------------------|---------------------------------|------------------|-------|
|             |                                      |                                                                                                                                       | DRAWN: C.B                      | DATE: AUG. 01/20 | 018   |
|             |                                      |                                                                                                                                       | CHECKED:                        | DATE:            |       |
| то          | EDAC INC                             | THESE DRAWINGS AND SPECIFICATIONS<br>ARE THE PROPERTY OF EDAC INCAND                                                                  | SCALE: 1:1                      | SHEET 1 OF       | 1     |
| VES<br>ICY. | YOUR CONNECTION TO QUALITY & SERVICE | SHALL NOT BE REPRODUCED, OR COPIED<br>OR USED AS THE BASIS FOR THE<br>MANUFACTURE OR SALE OF APPARATUS<br>WITHOUT WRITTEN PERMISSION. | DRAWING NUMBER: 661-015-664-047 |                  | ISSUE |
|             |                                      |                                                                                                                                       | PART NUMBER: 661-01             | 5-664-047        | 1     |