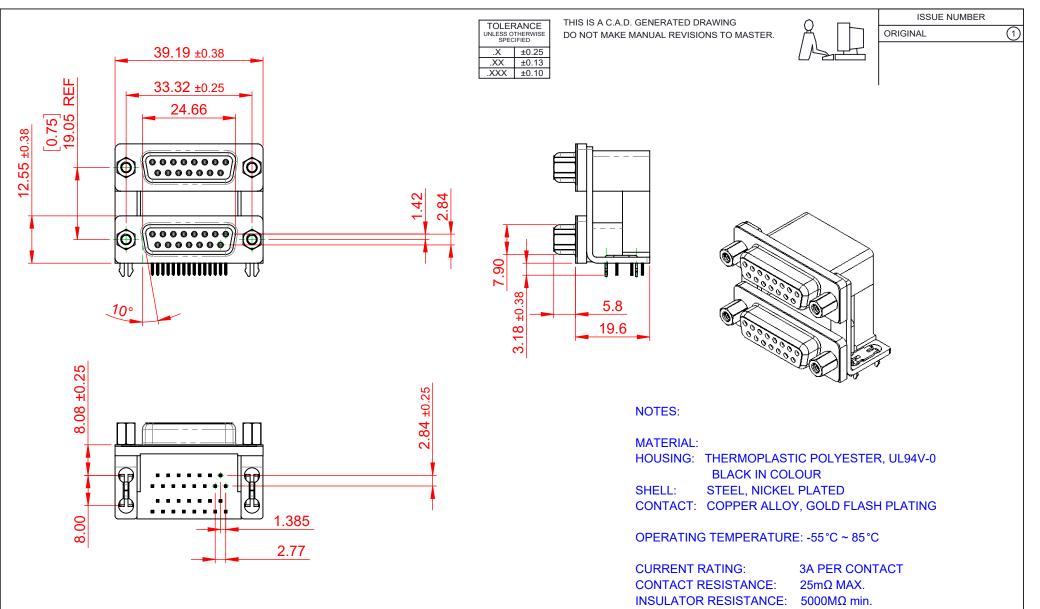

DIELECTRIC WITHSTANDING VOLTAGE: 1000V AC rms

| 662 SERIES D-SUB CONNECTOR                                                     |                                                                                                                                                                                                                | SW REFERENCE NO.: 662 ASSEMBLY  |                  |       |
|--------------------------------------------------------------------------------|----------------------------------------------------------------------------------------------------------------------------------------------------------------------------------------------------------------|---------------------------------|------------------|-------|
|                                                                                |                                                                                                                                                                                                                | DRAWN: C.B                      | DATE: AUG. 01/20 | )18   |
|                                                                                |                                                                                                                                                                                                                | CHECKED:                        | DATE:            |       |
| EDAC INC<br>TORONTO, ONTARIO<br>CANADA<br>YOUR CONNECTION TO QUALITY & SERVICE | THESE DRAWINGS AND SPECIFICATIONS<br>ARE THE PROPERTY OF EDAC INC.,AND<br>SHALL NOT BE REPRODUCED,OR COPIED<br>OR USED AS THE BASIS FOR THE<br>MANUFACTURE OR SALE OF APPARATUS<br>WITHOUT WRITTEN PERMISSION. | SCALE: (IN C.A.D. 1:1)          | SHEET 1 OF       | 1     |
|                                                                                |                                                                                                                                                                                                                | DRAWING NUMBER: 662-015-264-036 |                  | ISSUE |
|                                                                                |                                                                                                                                                                                                                | PART NUMBER: 662-015-2          | 264-036          | 1     |