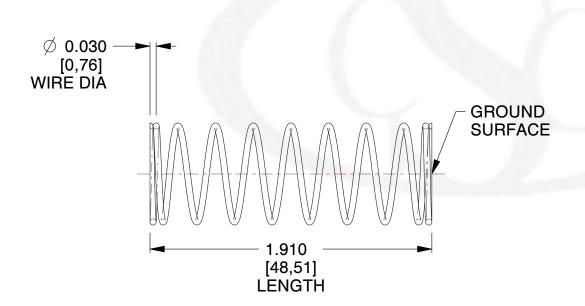

## **NOTES:**

1. Material : Music Wire 2. Finish : Glod Irridite

3. Ends: Closed and Ground

4. Total Coils: 10.000

5. Sugg. Max. Deflection: 0.870 (in)6. Sugg. Max. Load: 2.300 (lbs)

7. All Drawing Dimensions are in Inches [mm]

SCALE

2.128

| COMPONENT           | SPRINGS |           |
|---------------------|---------|-----------|
| 11772               |         | UNIT      |
|                     |         | INCH [mm] |
| COMPRESSION SPRINGS |         | SHEET     |
|                     |         | 1 of 1    |