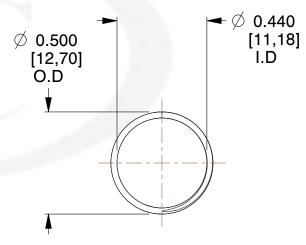

## **NOTES:**

1. Material : Music Wire 2. Finish : Glod Irridite

3. Ends: Closed and Ground

4. Total Coils: 10.000

5. Sugg. Max. Deflection: 0.870 (in)6. Sugg. Max. Load: 2.300 (lbs)

7. All Drawing Dimensions are in Inches [mm]

SCALE

2.128

| COMPONENT           | SPRINGS |           |
|---------------------|---------|-----------|
| 11772               |         | UNIT      |
|                     |         | INCH [mm] |
| COMPRESSION SPRINGS |         | SHEET     |
|                     |         | 1 of 1    |