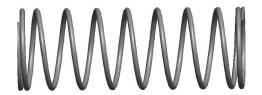

## **NOTES:**

1. Material : Music Wire 2. Finish : Glod Irridite

3. Ends: Closed and Ground

4. Total Coils: 10.000

5. Sugg. Max. Deflection: 0.870 (in)6. Sugg. Max. Load: 2.300 (lbs)

7. All Drawing Dimensions are in Inches [mm]