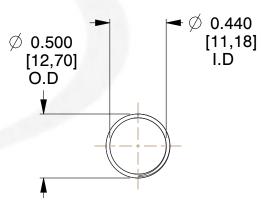

## **NOTES:**

1. Material : Music Wire 2. Finish : Glod Irridite

3. Ends: Closed and Ground

4. Total Coils: 10.000

5. Sugg. Max. Deflection : 2.100 (in)6. Sugg. Max. Load : 2.300 (lbs)

7. All Drawing Dimensions are in Inches [mm]