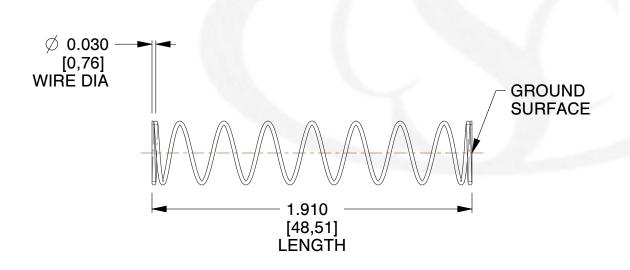

## **NOTES:**

1. Material : Music Wire 2. Finish : Glod Irridite

3. Ends: Closed and Ground

4. Total Coils: 10.000

5. Sugg. Max. Deflection : 2.100 (in)6. Sugg. Max. Load : 2.300 (lbs)

7. All Drawing Dimensions are in Inches [mm]