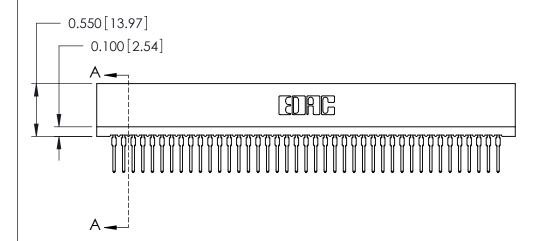

THIS IS A C.A.D. GENERATED DRAWING DO NOT MAKE MANUAL REVISIONS TO MASTER.

ISSUE NUMBER

ORIGINAL

Contact Information
522-P.C. Tail, Regular Point - Tail LG.=.375(9.53)
.100" (2.54mm) Contact Spacing x .200" (5.08mm) Row Spacing