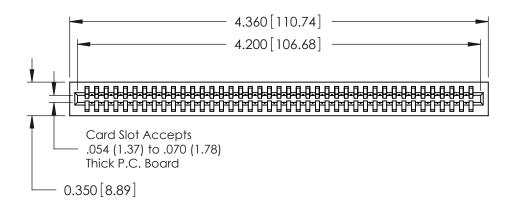

.230 [5.84] Point of Contact 0.420 [10.67] Card Slot 0.300[7.62] --

725 Series Ultra-Mate Card Edge Connector - Press Fit ACAD REFERENCE NOSEGILONISARA

Part Number: 725-041-522-101

YOUR CONNECTION TO QUALITY & SERVICE