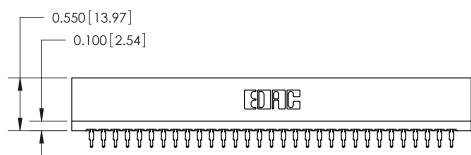

ISSUE NUMBER

ORIGINAL

Contact Information
520-P.C. Tail, Regular Point - Tail LG.=.175(4.45)
.125" (3.18mm) Contact Spacing x .250" (6.35mm) Row Spacing

ACAD REFERENCE NO.

J.LEE

DRAWN:

SCALE:

CHECKED:

726 Series Ultra-Mate Card Edge Connector - Press Fit Part Number: 726-062-520-201 **EDAC INC** THESE DRAWINGS AND SPECIFICATIONS ARE THE PROPERTY OF EDAC INC.,AND TORONTO, ONTARIO SHALL NOT BE REPRODUCED, OR COPIED