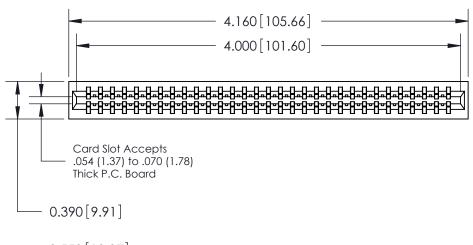

ISSUE NUMBER

ORIGINAL

Contact Information
520-P.C. Tail, Regular Point - Tail LG.=.175(4.45)
.125" (3.18mm) Contact Spacing x .250" (6.35mm) Row Spacing

ACAD REFERENCE NO.

J.LEE

DRAWN:

SCALE:

CHECKED:

726 Series Ultra-Mate Card Edge Connector - Press Fit Part Number: 726-062-520-201 **EDAC INC** THESE DRAWINGS AND SPECIFICATIONS ARE THE PROPERTY OF EDAC INC.,AND TORONTO, ONTARIO SHALL NOT BE REPRODUCED, OR COPIED