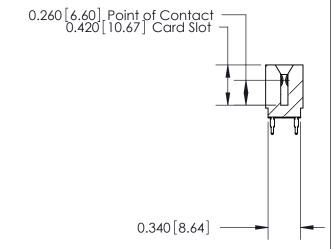

ISSUE NUMBER

ORIGINAL

Contact Information
520-P.C. Tail, Regular Point - Tail LG.=.175(4.45)
.125" (3.18mm) Contact Spacing x .250" (6.35mm) Row Spacing

ACAD REFERENCE NO.

J.LEE

DRAWN:

SCALE:

CHECKED:

726 Series Ultra-Mate Card Edge Connector - Press Fit Part Number: 726-062-520-201 **EDAC INC** THESE DRAWINGS AND SPECIFICATIONS ARE THE PROPERTY OF EDAC INC.,AND TORONTO, ONTARIO SHALL NOT BE REPRODUCED, OR COPIED