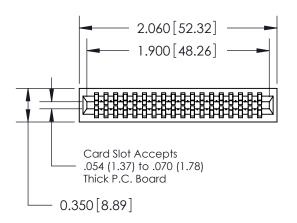

THIS IS A C.A.D. GENERATED DRAWING DO NOT MAKE MANUAL REVISIONS TO MASTER.

ISSUE NUMBER

ORIGINAL

745-ENG MASTER
DATE: MAY 04/09

SHEET 1 OF 2

ISSUE

DATE:

Contact Information
525-P.C. Tail, High Point - Tail LG.=.190(4.83)
.100" (2.54mm) Contact Spacing x .200" (5.08mm) Row Spacing

| 745 Series Ultra-Mate Card Edge Connector - Press Fit |                            |                                                                                                  | ACAD REFERENCE NO.               |       |
|-------------------------------------------------------|----------------------------|--------------------------------------------------------------------------------------------------|----------------------------------|-------|
|                                                       |                            |                                                                                                  |                                  | J.LEE |
| Part Number: 745-036-525-201                          |                            |                                                                                                  | CHECKED:                         |       |
|                                                       | EDAC INC                   | THESE DRAWINGS AND SPECIFICATIONS                                                                | SCALE:                           |       |
|                                                       | TORONTO, ONTARIO<br>CANADA | ARE THE PROPERTY OF EDAC INC.,AND SHALL NOT BE REPRODUCED,OR COPIED OR USED AS THE BASIS FOR THE | DRAWING NUMBER<br>745-ENG MASTER |       |
| YOUR CONNECTION TO                                    |                            | MANUFACTURE OR SALE OF APPARATUS WITHOUT WRITTEN PERMISSION.                                     |                                  |       |
|                                                       |                            |                                                                                                  |                                  |       |