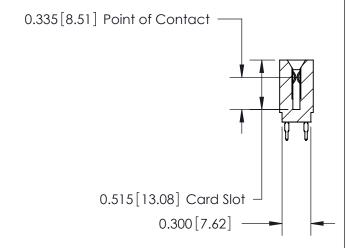

THIS IS A C.A.D. GENERATED DRAWING DO NOT MAKE MANUAL REVISIONS TO MASTER.

ISSUE NUMBER

ORIGINAL

745-ENG MASTER
DATE: MAY 04/09

SHEET 1 OF 2

ISSUE

DATE:

Contact Information
525-P.C. Tail, High Point - Tail LG.=.190(4.83)
.100" (2.54mm) Contact Spacing x .200" (5.08mm) Row Spacing

| 745 Series Ultra-Mate Card Edge Connector - Press Fit |                            |                                                                                                  | ACAD REFERENCE NO.               |       |
|-------------------------------------------------------|----------------------------|--------------------------------------------------------------------------------------------------|----------------------------------|-------|
|                                                       |                            |                                                                                                  |                                  | J.LEE |
| Part Number: 745-036-525-201                          |                            |                                                                                                  | CHECKED:                         |       |
|                                                       | EDAC INC                   | THESE DRAWINGS AND SPECIFICATIONS                                                                | SCALE:                           |       |
|                                                       | TORONTO, ONTARIO<br>CANADA | ARE THE PROPERTY OF EDAC INC.,AND SHALL NOT BE REPRODUCED,OR COPIED OR USED AS THE BASIS FOR THE | DRAWING NUMBER<br>745-ENG MASTER |       |
| YOUR CONNECTION TO                                    |                            | MANUFACTURE OR SALE OF APPARATUS WITHOUT WRITTEN PERMISSION.                                     |                                  |       |
|                                                       |                            |                                                                                                  |                                  |       |