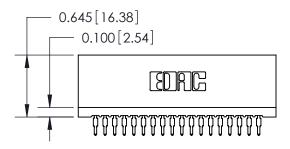

THIS IS A C.A.D. GENERATED DRAWING DO NOT MAKE MANUAL REVISIONS TO MASTER.

ISSUE NUMBER

ORIGINAL

745-ENG MASTER
DATE: MAY 04/09

SHEET 1 OF 2

ISSUE

DATE:

Contact Information
525-P.C. Tail, High Point - Tail LG.=.190(4.83)
.100" (2.54mm) Contact Spacing x .200" (5.08mm) Row Spacing

| 745 Series Ultra-Mate Card Edge Connector - Press Fit |                            |                                                                                                  | ACAD REFERENCE NO.               |       |
|-------------------------------------------------------|----------------------------|--------------------------------------------------------------------------------------------------|----------------------------------|-------|
|                                                       |                            |                                                                                                  |                                  | J.LEE |
| Part Number: 745-036-525-201                          |                            |                                                                                                  | CHECKED:                         |       |
|                                                       | EDAC INC                   | THESE DRAWINGS AND SPECIFICATIONS                                                                | SCALE:                           |       |
|                                                       | TORONTO, ONTARIO<br>CANADA | ARE THE PROPERTY OF EDAC INC.,AND SHALL NOT BE REPRODUCED,OR COPIED OR USED AS THE BASIS FOR THE | DRAWING NUMBER<br>745-ENG MASTER |       |
| YOUR CONNECTION TO                                    |                            | MANUFACTURE OR SALE OF APPARATUS WITHOUT WRITTEN PERMISSION.                                     |                                  |       |
|                                                       |                            |                                                                                                  |                                  |       |