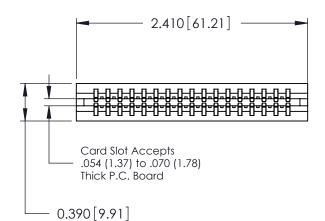

## Contact Information 553-Wire Wrap, Medium Point - Tail LG.=.702(17.83) .125" (3.18mm) Contact Spacing x .250" (6.35mm) Row Spacing

| 746 Series Ultra-Mate Card Edge Connector - Press Fit |                             |                                                                                                                                                                                                   |                | ACAD REFERENCE NO. |                 | 746-ENG MASTER |  |
|-------------------------------------------------------|-----------------------------|---------------------------------------------------------------------------------------------------------------------------------------------------------------------------------------------------|----------------|--------------------|-----------------|----------------|--|
| ŭ                                                     |                             |                                                                                                                                                                                                   | DRAWN:         | J.LEE              | DATE: AUG 20/09 |                |  |
| Part Number: 746-034-553-206                          |                             |                                                                                                                                                                                                   | CHECKED:       |                    | DATE:           |                |  |
| YOUR CONNECTION TO                                    | EDAC INC                    | THESE DRAWINGS AND SPECIFICATIONS ARE THE PROPERTY OF EDAC INC., AND SHALL NOT BE REPRODUCED, OR COPIED OR USED AS THE BASIS FOR THE MANUFACTURE OR SALE OF APPARATUS WITHOUT WRITTEN PERMISSION. | SCALE:         |                    | SHEET 1 OF 1    |                |  |
|                                                       | TORONTO, ONTARIO            |                                                                                                                                                                                                   | DRAWING NUMBER |                    |                 | ISSUE          |  |
|                                                       | CANADA<br>QUALITY & SERVICE |                                                                                                                                                                                                   | 746-ENG MASTER |                    |                 | 1              |  |