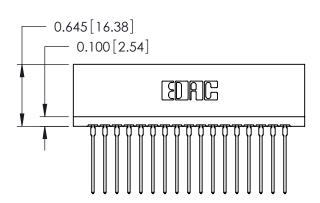

## Contact Information 553-Wire Wrap, Medium Point - Tail LG.=.702(17.83) .125" (3.18mm) Contact Spacing x .250" (6.35mm) Row Spacing

| 746 Series Ultra-Mate Card Edge Connector - Press Fit |                             |                                                                                                                                                                                                   |                | ACAD REFERENCE NO. |                 | 746-ENG MASTER |  |
|-------------------------------------------------------|-----------------------------|---------------------------------------------------------------------------------------------------------------------------------------------------------------------------------------------------|----------------|--------------------|-----------------|----------------|--|
| ŭ                                                     |                             |                                                                                                                                                                                                   | DRAWN:         | J.LEE              | DATE: AUG 20/09 |                |  |
| Part Number: 746-034-553-206                          |                             |                                                                                                                                                                                                   | CHECKED:       |                    | DATE:           |                |  |
| YOUR CONNECTION TO                                    | EDAC INC                    | THESE DRAWINGS AND SPECIFICATIONS ARE THE PROPERTY OF EDAC INC., AND SHALL NOT BE REPRODUCED, OR COPIED OR USED AS THE BASIS FOR THE MANUFACTURE OR SALE OF APPARATUS WITHOUT WRITTEN PERMISSION. | SCALE:         |                    | SHEET 1 OF 1    |                |  |
|                                                       | TORONTO, ONTARIO            |                                                                                                                                                                                                   | DRAWING NUMBER |                    |                 | ISSUE          |  |
|                                                       | CANADA<br>QUALITY & SERVICE |                                                                                                                                                                                                   | 746-ENG MASTER |                    |                 | 1              |  |