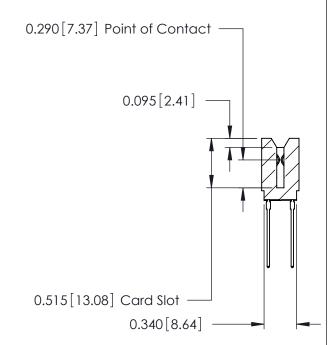

## Contact Information 553-Wire Wrap, Medium Point - Tail LG.=.702(17.83) .125" (3.18mm) Contact Spacing x .250" (6.35mm) Row Spacing

| 746 Series Ultra-Mate Card Edge Connector - Press Fit |                             |                                                                                                                                                                                                   |                | ACAD REFERENCE NO. |                 | 746-ENG MASTER |  |
|-------------------------------------------------------|-----------------------------|---------------------------------------------------------------------------------------------------------------------------------------------------------------------------------------------------|----------------|--------------------|-----------------|----------------|--|
| ŭ                                                     |                             |                                                                                                                                                                                                   | DRAWN:         | J.LEE              | DATE: AUG 20/09 |                |  |
| Part Number: 746-034-553-206                          |                             |                                                                                                                                                                                                   | CHECKED:       |                    | DATE:           |                |  |
| YOUR CONNECTION TO                                    | EDAC INC                    | THESE DRAWINGS AND SPECIFICATIONS ARE THE PROPERTY OF EDAC INC., AND SHALL NOT BE REPRODUCED, OR COPIED OR USED AS THE BASIS FOR THE MANUFACTURE OR SALE OF APPARATUS WITHOUT WRITTEN PERMISSION. | SCALE:         |                    | SHEET 1 OF 1    |                |  |
|                                                       | TORONTO, ONTARIO            |                                                                                                                                                                                                   | DRAWING NUMBER |                    |                 | ISSUE          |  |
|                                                       | CANADA<br>QUALITY & SERVICE |                                                                                                                                                                                                   | 746-ENG MASTER |                    |                 | 1              |  |