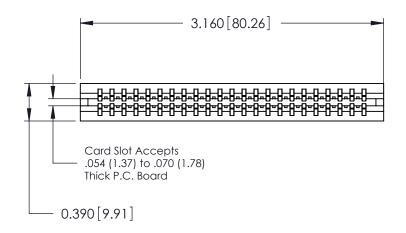

## Contact Information 520-P.C. Tail, Regular Point - Tail LG.=.175(4.45) .125" (3.18mm) Contact Spacing x .250" (6.35mm) Row Spacing

| 746 Series Ultra-Mate Card Edge Connector - Press Fit<br>Part Number: 746-046-520-606 |                                                                                                                                                                                                   | ACAD REFERENCE NO. |   |
|---------------------------------------------------------------------------------------|---------------------------------------------------------------------------------------------------------------------------------------------------------------------------------------------------|--------------------|---|
|                                                                                       |                                                                                                                                                                                                   | DRAWN: J.LEE       |   |
|                                                                                       |                                                                                                                                                                                                   | CHECKED:           |   |
| EDAC INC TORONTO, ONTARIO CANADA YOUR CONNECTION TO QUALITY & SERVICE                 | THESE DRAWINGS AND SPECIFICATIONS ARE THE PROPERTY OF EDAC INC., AND SHALL NOT BE REPRODUCED, OR COPIED OR USED AS THE BASIS FOR THE MANUFACTURE OR SALE OF APPARATUS WITHOUT WRITTEN PERMISSION. | SCALE:             |   |
|                                                                                       |                                                                                                                                                                                                   | DRAWING NUMBER     |   |
|                                                                                       |                                                                                                                                                                                                   | 746-ENG MASTER     | 3 |
|                                                                                       |                                                                                                                                                                                                   |                    |   |