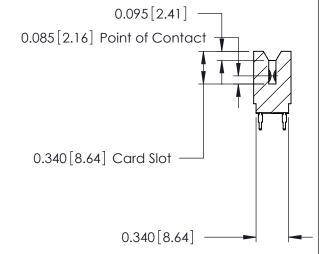

## Contact Information 520-P.C. Tail, Regular Point - Tail LG.=.175(4.45) .125" (3.18mm) Contact Spacing x .250" (6.35mm) Row Spacing

| 746 Series Ultra-Mate Card Edge Connector - Press Fit<br>Part Number: 746-046-520-606 |                                                                                                                                                                                                   | ACAD REFERENCE NO. |   |
|---------------------------------------------------------------------------------------|---------------------------------------------------------------------------------------------------------------------------------------------------------------------------------------------------|--------------------|---|
|                                                                                       |                                                                                                                                                                                                   | DRAWN: J.LEE       |   |
|                                                                                       |                                                                                                                                                                                                   | CHECKED:           |   |
| EDAC INC TORONTO, ONTARIO CANADA YOUR CONNECTION TO QUALITY & SERVICE                 | THESE DRAWINGS AND SPECIFICATIONS ARE THE PROPERTY OF EDAC INC., AND SHALL NOT BE REPRODUCED, OR COPIED OR USED AS THE BASIS FOR THE MANUFACTURE OR SALE OF APPARATUS WITHOUT WRITTEN PERMISSION. | SCALE:             |   |
|                                                                                       |                                                                                                                                                                                                   | DRAWING NUMBER     |   |
|                                                                                       |                                                                                                                                                                                                   | 746-ENG MASTER     | 3 |
|                                                                                       |                                                                                                                                                                                                   |                    |   |