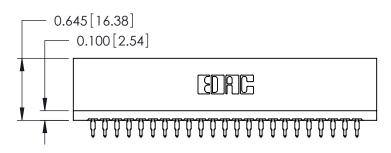

## Contact Information 520-P.C. Tail, Regular Point - Tail LG.=.175(4.45) .125" (3.18mm) Contact Spacing x .250" (6.35mm) Row Spacing

| 746 Series Ultra-Mate Card Edge Connector - Press Fit<br>Part Number: 746-046-520-606 |                                                                                                                                                                                                   | ACAD REFERENCE NO. |   |
|---------------------------------------------------------------------------------------|---------------------------------------------------------------------------------------------------------------------------------------------------------------------------------------------------|--------------------|---|
|                                                                                       |                                                                                                                                                                                                   | DRAWN: J.LEE       |   |
|                                                                                       |                                                                                                                                                                                                   | CHECKED:           |   |
| EDAC INC TORONTO, ONTARIO CANADA YOUR CONNECTION TO QUALITY & SERVICE                 | THESE DRAWINGS AND SPECIFICATIONS ARE THE PROPERTY OF EDAC INC., AND SHALL NOT BE REPRODUCED, OR COPIED OR USED AS THE BASIS FOR THE MANUFACTURE OR SALE OF APPARATUS WITHOUT WRITTEN PERMISSION. | SCALE:             |   |
|                                                                                       |                                                                                                                                                                                                   | DRAWING NUMBER     |   |
|                                                                                       |                                                                                                                                                                                                   | 746-ENG MASTER     | 3 |
|                                                                                       |                                                                                                                                                                                                   |                    |   |