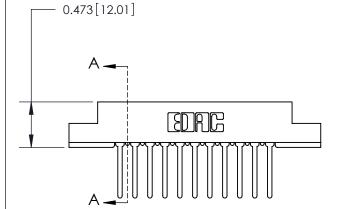

**SECTION A-A** 

.095 [2.41] Point of Contact (Measured from bottom of Card Slot) Card Slot Accepts .054 [1.37] to .070 [1.78] Thick P.C. Board

807/857 Series High Temp Card Edge Connector Part Number: 807-011-447-104